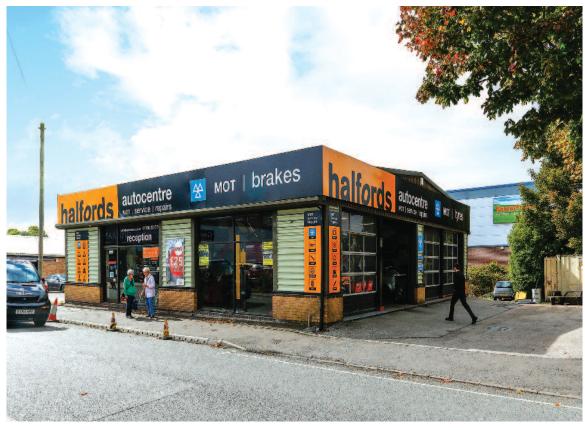

# Halfords Autocentre, Greyfriars Place, Stafford, Staffordshire ST16 2SD

**Freehold Motor Trade Investment** 

#### Description

The property comprises a single storey motorist centre comprising reception and workshop accommodation. The unit benefits from 5 roller shutter doors and on-site parking at the rear for approximately 10 cars.