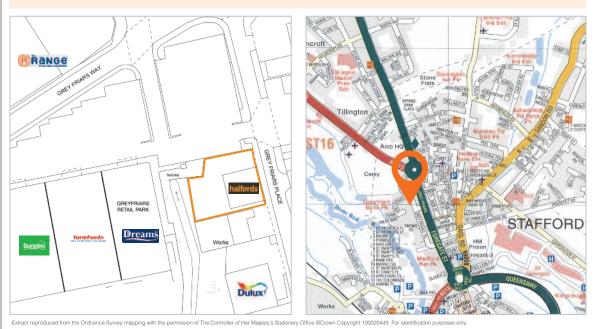

## Situation

The property is located on Greyfriars Place, off Greyfriars (A34), approximately 0.7 miles to the north of Stafford town centre and 1 mile south of the M6 Motorway (Junction 14) via Eccleshall Road (A5031). Adjacent to the property is Greyfriars Retail Park, which houses occupiers including Dunelm, Dreams, The Range and Farm Foods. Other nearby occupiers include Screwfix, National Tyres and Dulux Decorator Centre.