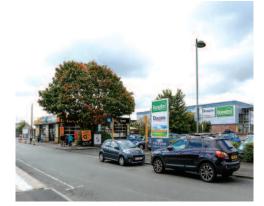

## Situation

The property is located on Greyfriars Place, off Greyfriars (A34), approximately 0.7 miles to the north of Stafford town centre and 1 mile south of the M6 Motorway (Junction 14) via Eccleshall Road (A5031). Adjacent to the property is Greyfriars Retail Park, which houses occupiers including Dunelm, Dreams, The Range and Farm Foods. Other nearby occupiers include Screwfix, National Tyres and Dulux Decorator Centre.

#### **Key Details**

- Let to Halfords Autocentres Limited until June 2022
- · Located adjacent to Greyfriars Retail Park
- Nearby occupiers include Screwfix, Dulux Decorator Centre, Dreams and Dunelm