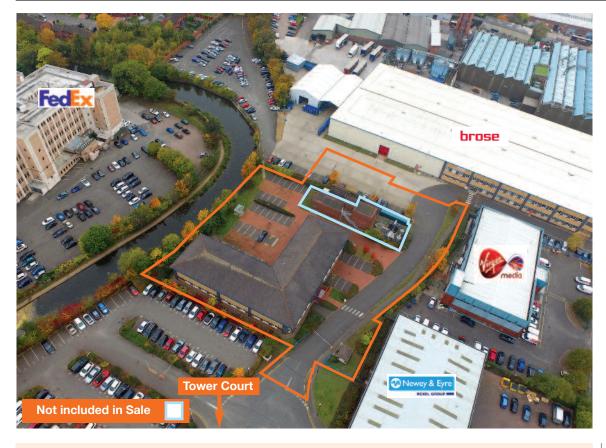

#### Situation

The property is situated on the southern end of Courtaulds Way, within the established commercial area of Foleshill Enterprise Park some 2.5 miles north of Coventry City Centre. Courtaulds Way is located within close proximity of the A444 which provides direct access to the City Centre and the M69 (Junction 1). Surrounding occupiers include FedEx, Virgin Media, Brose and Newey & Eyre (Rexel Group). The Tower Court office suite is also nearby, housing occupiers including Capita and Bupa.

#### Description

The property comprises a detached office building with ground floor reception area and office accommodation on ground and first floors. Internally, the building provides four separate suites which provide open plan office accommodation with WC and kitchen facilities on each floor. The suites benefit from suspended ceilings, CAT II lighting, comfort cooling, underfloor trunking/cabling and a passenger lift. The property also benefits from car parking for approximately 40 cars and a site area of approximately 0.528 hectares (1.304 acres).