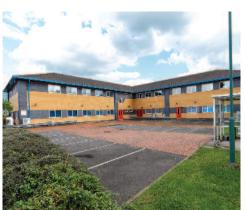

#### Description

The property comprises a detached office building with ground floor reception area and office accommodation on ground and first floors. Internally, the building provides four separate suites which provide open plan office accommodation with WC and kitchen facilities on each floor. The suites benefit from suspended ceilings, CAT II lighting, comfort cooling, underfloor trunking/cabling and a passenger lift. The property also benefits from car parking for approximately 40 cars and a site area of approximately 0.528 hectares (1.304 acres).