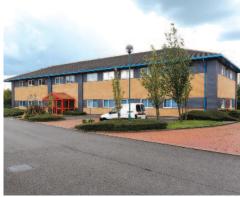

#### Description

The property comprises a detached office building with ground floor reception area and office accommodation on ground and first floors. Internally, the building provides four separate suites which provide open plan office accommodation with WC and kitchen facilities on each floor. The suites benefit from suspended ceilings, CAT II lighting, comfort cooling, underfloor trunking/cabling and a passenger lift. The property also benefits from car parking for approximately 40 cars and a site area of approximately 0.528 hectares (1.304 acres).