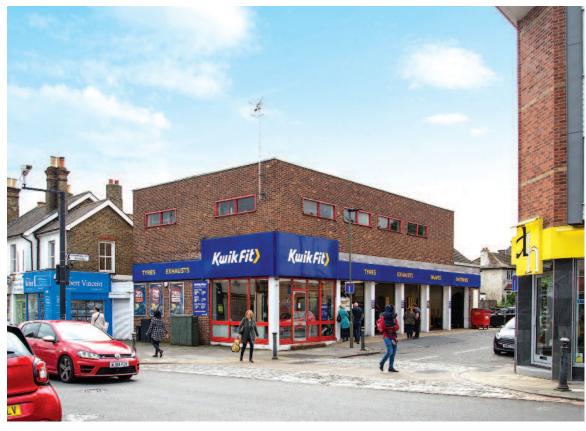

# Kwik Fit, 127-129 High Street, West Wickham, Kent BR4 0LU

**Freehold Motor Trade Investment** 

#### Situation

West Wickham is a popular Kent town some 4 miles east of Croydon. The property occupies a prominent corner position on the High Street (A232), which provides direct access to the M25 (Junction 4) via the A21. Nearby occupiers include Sainsbury's Superstore, Travis Perkins, M&S Simply Food and Shell.

#### Description

The property comprises a ground floor tyre depot with reception area and first floor ancillary accommodation. The property benefits from five roller shutter doors.