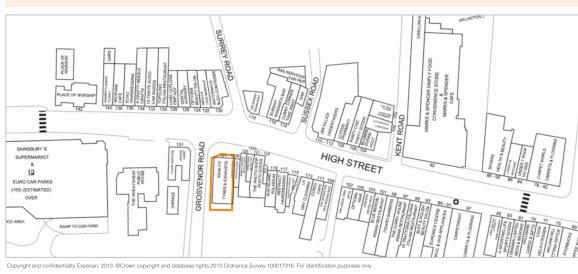

#### Location

- Miles: 3 miles south-west of Bromley 4 miles east of Croydon 12 miles south-east of Central London
- Roads: A232, M25 (Junction 4)
- Rail<sup>.</sup> West Wickham Rail
- Air: London City Airport

#### Situation

West Wickham is a popular Kent town some 4 miles east of Croydon. The property occupies a prominent corner position on the High Street (A232), which provides direct access to the M25 (Junction 4) via the A21. Nearby occupiers include Sainsbury's Superstore, Travis Perkins, M&S Simply Food and Shell.