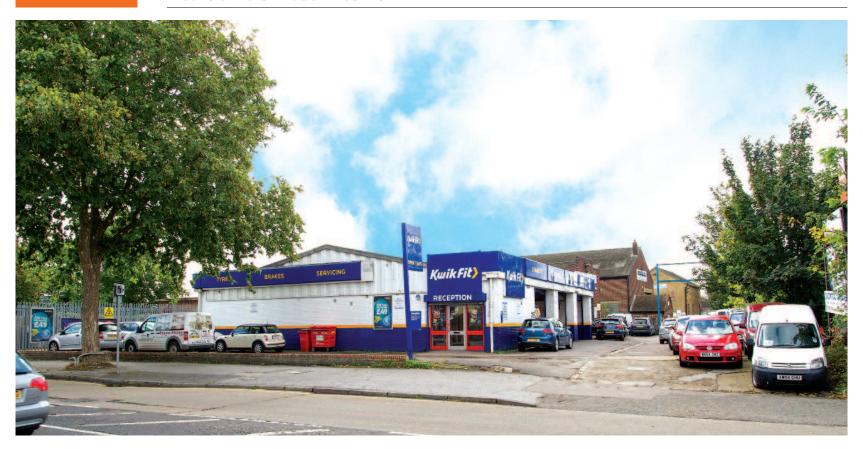

### Situation

Situation

Dartford is a market town located at Junction 1 of the M25 Motorway, just to the south of the Queen Elizabeth Bridge and the Dartford Tunnel. The property is situated in a prominent position on London Road (A226), close to its junction with the A282 (Junction 1A). Nearby occupiers include Jewson and a Shell garage.

#### Description

The property comprises a ground floor tyre depot. The property benefits from roller shutter doors and forecourt parking.