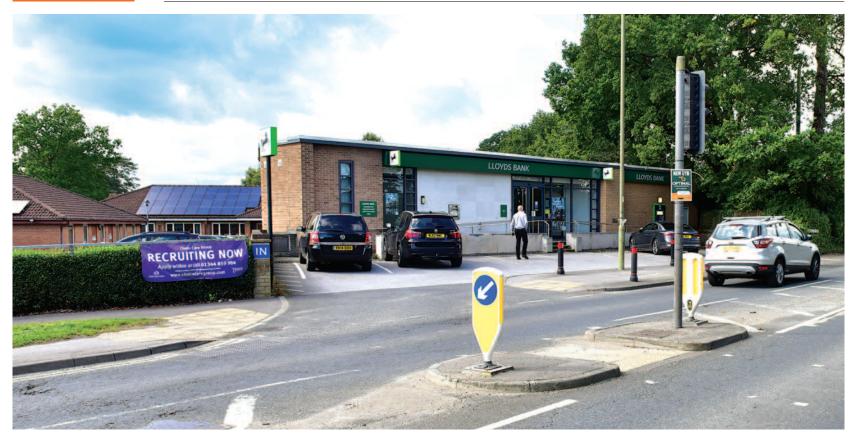

Situation

The town of Tadley is located some 6 miles north-west of Basingstoke and is well connected being equidistant between the M3 and M4. The property occupies a prominent position with a 25-metre frontage onto the main Aldermaston Road (A340).

#### Description

The property is a single storey detached building comprising a banking hall with ancillary offices and storage accommodation. The property benefits from car parking at the front.