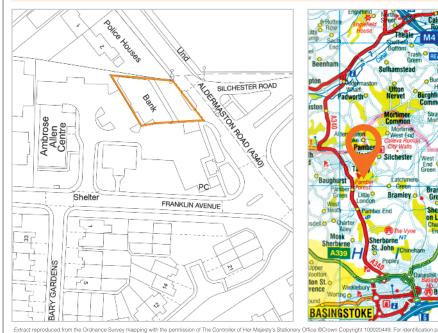

Situation

The town of Tadley is located some 6 miles north-west of Basingstoke and is well connected being equidistant between the M3 and M4. The property occupies a prominent position with a 25-metre frontage onto the main Aldermaston Road (A340).