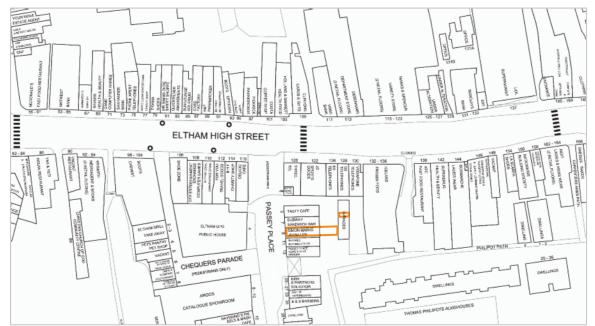

## Location

Miles: 8 miles south-east of Central London Roads: A2, A20, A205 (South Circular) Rail: Eltham Railway Station (28 minutes to Charing Cross) London City Airport

Eltham is a popular suburb of London, located in the Royal Borough of Greenwich, benefiting from excellent road and rail communications. The property is located on the eastern side of Passey Place, which connects directly to Eltham High Street, the principal retail thoroughfare in Eltham. Nearby occupiers include Marks & Spencer, Debenhams, Costa, Boots the Chemist, Lidl, Iceland and WH Smith. Eltham Station is located about 1/2 mile away and the town is served by numerous bus routes