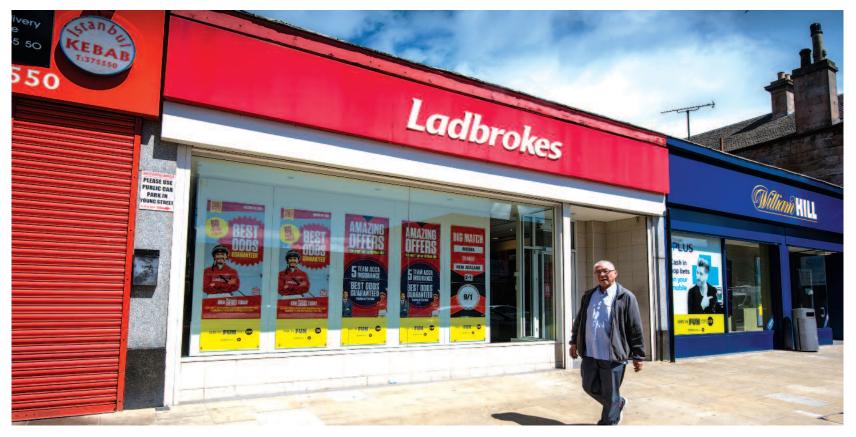

#### Situation

The property occupies a prominent and busy position on the north side of Stewarton Street which forms a continuation of Main Street, the main retailing street in Wishaw and at the centre of the town. Nearby occupiers include TSB, Betfred, Pizza Hut, William Hill and Clydesdale Bank.

### Description

The property comprises a ground floor retail unit benefiting from a substantial frontage.