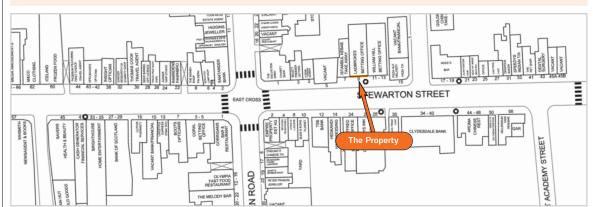

#### Situation

The property occupies a prominent and busy position on the north side of Stewarton Street which forms a continuation of Main Street, the main retailing street in Wishaw and at the centre of the town. Nearby occupiers include TSB, Betfred, Pizza Hut, William Hill and Clydesdale Bank.