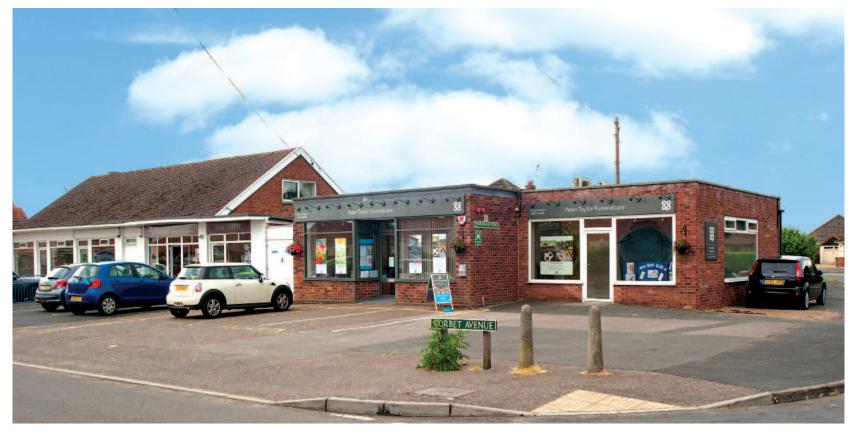

# Situation

Norwich is a popular Cathedral and University City in East Anglia. The suburb of Sprowston is located some 2 miles orth-east of the City Centre just off the A1042, Norwich's outer ring road. The property is situated in a prominent corner location at the junction of Thornham Road and Corbet Avenue. Sprowston Retail Park is located to the south-east and houses 13 retail units, with occupiers including Dunelm, Carpetright, Pets at Home, DFS and Harveys.

#### Description

The property, a single storey building, comprises ground floor retail accommodation and benefits from an extended frontage onto Thornham Road and Corbet Avenue providing three marked car parking spaces.