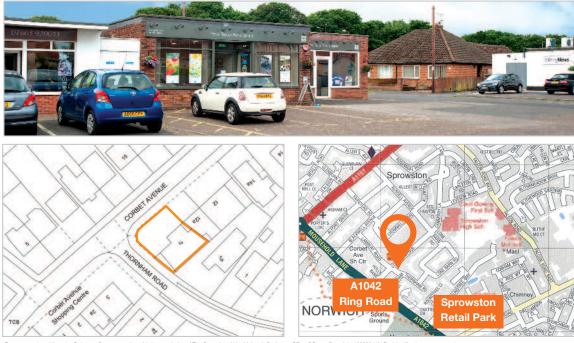

#### Location

Miles: 1.5 miles north-west of Norwich City Centre 45 miles north of Ipswich 63 miles north-east of Cambridge Roads: A1042, A47, A11

- Norwich Railway Station Rail:
- Air: Norwich International Airport

# Situation

Norwich is a popular Cathedral and University City in East Anglia. The suburb of Sprowston is located some 2 miles orth-east of the City Centre just off the A1042, Norwich's outer ring road. The property is situated in a prominent corner location at the junction of Thornham Road and Corbet Avenue. Sprowston Retail Park is located to the south-east and houses 13 retail units, with occupiers including Dunelm, Carpetright, Pets at Home, DFS and Harveys.