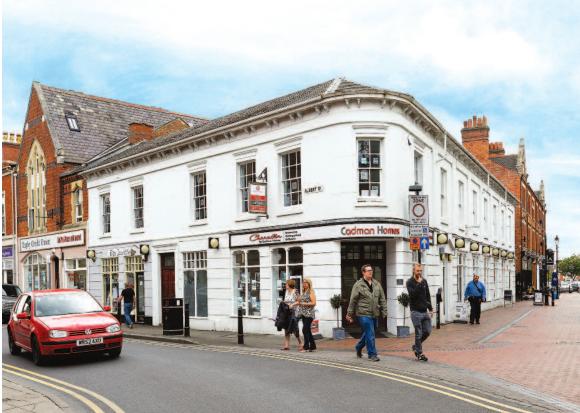

# 2/8 Albert Street & 1 Castle Street, Rugby, Warwickshire CV21 2TP

**Freehold Retail and Office Investment** 

- Comprises an unbroken parade of 5 ground floor retail units with office accommodation on the first
- · Pedestrianised Town Centre location
- · Corner location fronting Castle Street
- · Approximately 5,061 sq ft of commercial area
- Nearby occupiers include HSBC, RBS, Lloyds, Papa John's and Peacocks

### Location

12 miles east of Coventry

23 miles north-west of Northampton 35 miles south-east of Birmingham Roads: M1, M6, A5, A14

Rugby Railway Station

Coventry Airport, Birmingham International Airport

The property is situated in a highly prominent corner location on the north side of the pedestrianised Castle Street, close to its junction with Church Street in the heart of the town centre. Nearby occupiers include Prezzo, Papa John's and Peacocks, as well as branches of HSBC, RBS and Lloyds banks.

## Description

The property comprises an unbroken parade of five retail units providing retail accommodation on the ground floor with office accommodation on the first floor. The property benefits from a small yard to the rear with parking for approximately 3 cars.