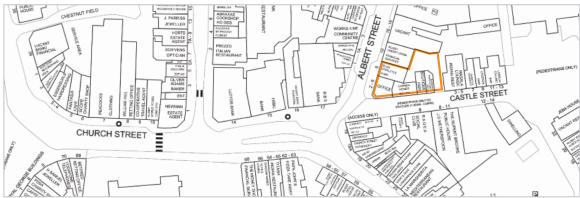

### Location

12 miles east of Coventry

23 miles north-west of Northampton 35 miles south-east of Birmingham Roads: M1, M6, A5, A14

Rugby Railway Station

Coventry Airport, Birmingham International Airport

The property is situated in a highly prominent corner location on the north side of the pedestrianised Castle Street, close to its junction with Church Street in the heart of the town centre. Nearby occupiers include Prezzo, Papa John's and Peacocks, as well as branches of HSBC, RBS and Lloyds banks.