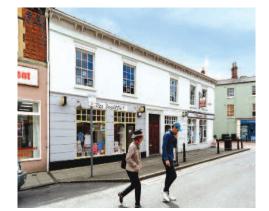

# 2/8 Albert Street & 1 Castle Street, Rugby, Warwickshire CV21 2TP

**Freehold Retail and Office Investment** 

- Comprises an unbroken parade of 5 ground floor retail units with office accommodation on the first
- · Pedestrianised Town Centre location
- · Corner location fronting Castle Street
- · Approximately 5,061 sq ft of commercial area
- Nearby occupiers include HSBC, RBS, Lloyds, Papa John's and Peacocks

## Description

The property comprises an unbroken parade of five retail units providing retail accommodation on the ground floor with office accommodation on the first floor. The property benefits from a small yard to the rear with parking for approximately 3 cars.