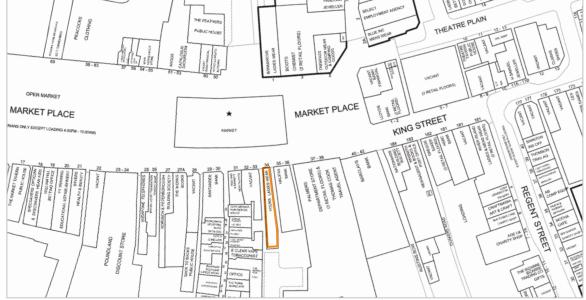

## Situation

The property occupys a prominent position on the western side of the pedestrianised Market Place. Market Place is a historic and bustling market street, which hosts its famous markets twice a week. Opposite the property is the Market Gate Shopping Centre, which houses occupiers including Boots, Wilko, Card Factory and JD Sports. Other nearby occupiers include Holland & Barrett, WH Smith and Santander.