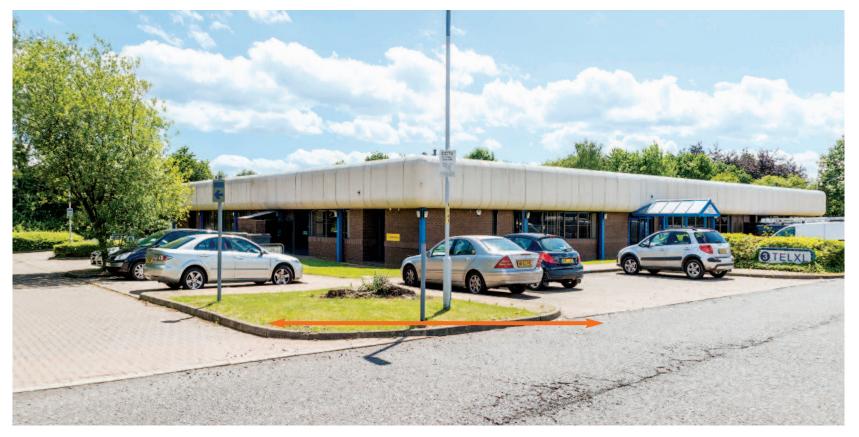

Centech Park is situated on Fringe Meadow Road and comprises a campus-style development of single storey offices on Moons Moat North Industrial Estate, the town's principal business and industrial estate located 3 miles east of Redditch town centre. The estate benefits from excellent transport links being located off the A441, which provides access to the M42 Motorway to the north (approximately 5 minutes' drive). Nearby occupiers include Capita, Aggora Group, SSE Audio Group and McDonald's.

Unit 2 comprises ground office accommodation benefitting from suspended ceilings, double glazing and central heating.

Freehold.

VAT is applicable to this lot

Six Week Completion