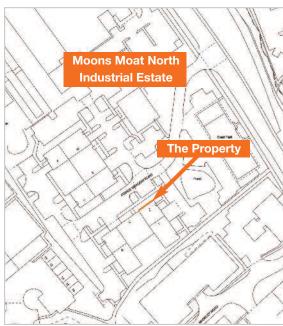

Centech Park is situated on Fringe Meadow Road and comprises a campus-style development of single storey offices on Moons Moat North Industrial Estate, the town's principal business and industrial estate located 3 miles east of Redditch town centre. The estate benefits from excellent transport links being located off the A441, which provides access to the M42 Motorway to the north (approximately 5 minutes' drive). Nearby occupiers include Capita, Aggora Group, SSE Audio Group and McDonald's.