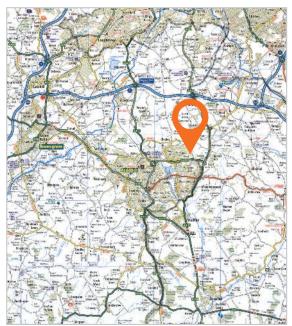

## Location

13 miles south of Birmingham 19 miles west of Royal Leamington Spa 20 miles north-east of Worcest Roads: A435, A441, M42 (Junction 3)

M40 (Junction 16), M5 Redditch Railway Station Birmingham International Airport