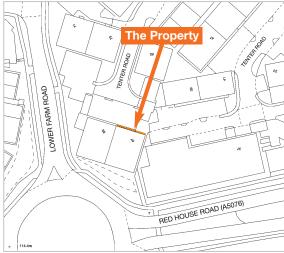

Extract reproduced from the Ordnance Survey mapping with the permission of The Controller of Her Majesty's Stationery Office @Crown Copyright 100020449. For identification purposes only

### Situation

The property is situated within the established and well located industrial/office area of Moulton Park, three miles north of Northampton town centre. Moulton Park benefits from excellent road communications, being located close to the A43 and A508 which provide access to Kettering to the north-east and the M1 motorway to the south. The property is situated close to The University of Northampton's Park Campus and Nationwide's substantial King Parks Road offices.