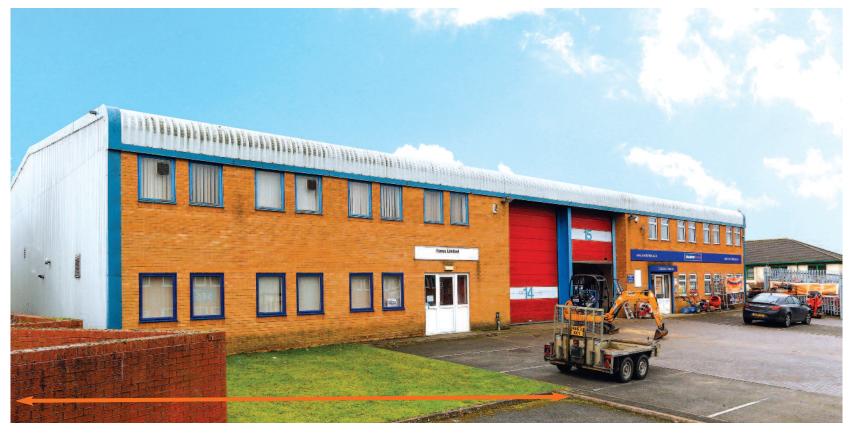

### Key Details

- · Let to Itarus Limited
- · Totalling approximately 488.20 sq m (5,255 sq ft)
- Benefits from a roller shutter door, service yard and car parking
- Situated on established and well located business park

### Description

The property comprises ground floor warehouse and office accommodation with additional office accommodation on the first floor. The property benefits from a roller shutter door, service yard and car parking.