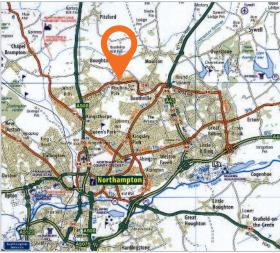

### .ocation

Miles: 3 miles from Northampton Town Centre 50 miles south-west of Birmingham 65 miles north-west of London

Roads: A43, A508, A45, M1 (Junctions 15,15A, and 16)
Rail: Northampton Railway Station
Air: Birmingham International Airport