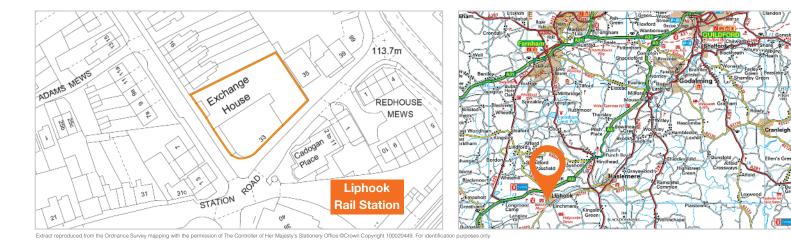

### Location

| Miles: | 48 miles south-west of London<br>34 miles south of Reading<br>26 miles east of Winchester<br>19 miles south-west of Guildford |  |  |  |
|--------|-------------------------------------------------------------------------------------------------------------------------------|--|--|--|
| Roads: | A3                                                                                                                            |  |  |  |
| Rail:  | phook Rail                                                                                                                    |  |  |  |
|        | (64 minutes to London Waterloo)                                                                                               |  |  |  |
| Air:   | London Heathrow Airport<br>London Gatwick Airport                                                                             |  |  |  |

#### Situation

Liphook is located on the West Sussex border, by-passed by the A3 providing fast access to Petersfield and the M27, and Guildford and the M25. The property is located in the heart of Liphook at the junction of Station Road and Newton Road, adjacent to a Mainline Railway Station which offers regular services to London Waterloo. The surrounding area is mixed retail and residential, including a Sainsbury's supermarket. The area has also recently seen a number of new residential developments.