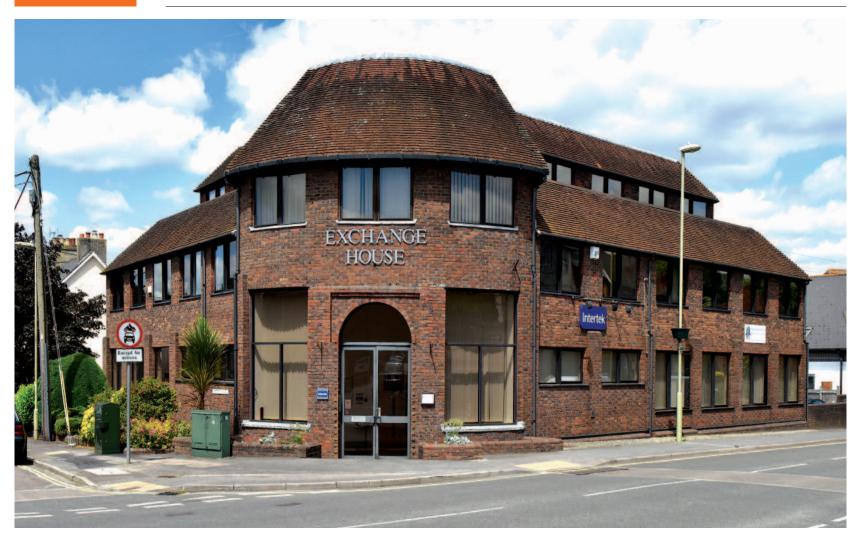

# Exchange House, 33 Station Road, Liphook, Hampshire GU30 7DW Freehold Office and Residential Investment

### **Key Details**

- Multi-let modern office building
- · Tenants include Metoc Limited (part of Intertek Group) and Dreams Come True charity

· Self-contained one bedroom flat at second floor

Affluent Hampshire location

#### Description

The property is an attractive and prominent modern office building comprising office accommodation on the ground and first floors and part of the second floor. The property is currently arranged to provide four self-contained office suites, a second floor self-contained one bedroom flat and a small basement plant area. The property benefits from a car park to the rear accommodating some 38 cars accessed via Newton Road and Station Road.