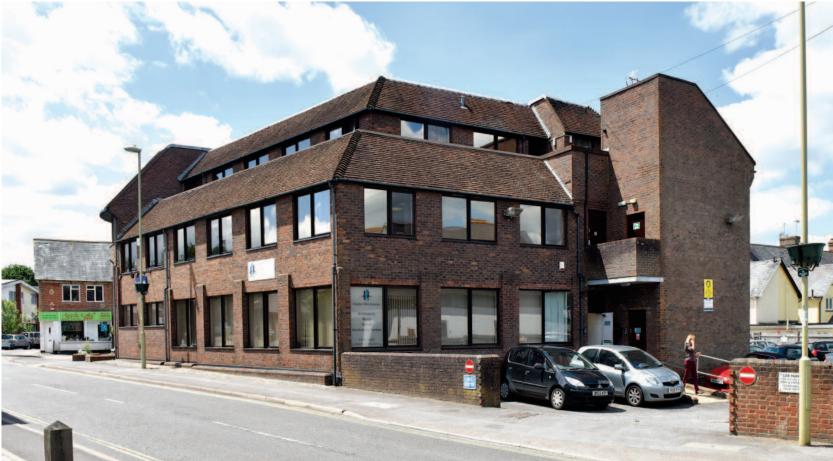

#### Description

The property is an attractive and prominent modern office building comprising office accommodation on the ground and first floors and part of the second floor. The property is currently arranged to provide four self-contained office suites, a second floor self-contained one bedroom flat and a small basement plant area. The property benefits from a car park to the rear accommodating some 38 cars accessed via Newton Road and Station Road.