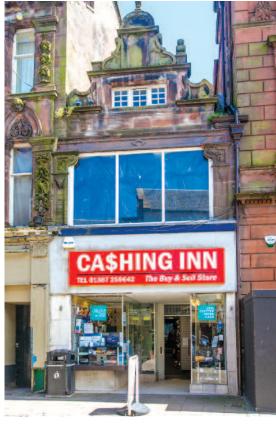

#### Description

The property comprises a traditional three storey building providing ground floor retail accommodation and ancillary accommodation on the first and second floors.

## **Tenancy and accommodation**

| Floor          | Use                  | Floor Areas<br>(Approx) |               | Tenant                                   | Term                                                         | Rent p.a.x. | Review     |
|----------------|----------------------|-------------------------|---------------|------------------------------------------|--------------------------------------------------------------|-------------|------------|
| Ground         | Retail/<br>Ancillary | 124.49 sq m             | (1,340 sq ft) | GAR TRADING LIMITED<br>AND AN INDIVIDUAL | 10 years from 22/07/2016 until                               | £12,000     | 22/07/2021 |
| First & Second | Ancillary            | 94.48 sq m              | (1,017 sq ft) | (t/a Cashing Inn)                        | 21/07/2026 on a<br>full repairing. and<br>insuring lease (1) |             |            |
| Total          |                      | 218.97 sq m             | (2,357 sq ft) |                                          |                                                              | £12,000     |            |