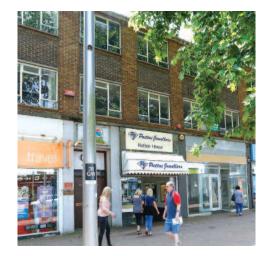

# 90 Queensway,

#### Situation

Bletchley is located some four miles south of Milton Keynes and has excellent communications to London via the M1. The property is situated on the south side of Queensway, the principal retailing street in Bletchley. Neighbouring occupiers include Specsavers, Barclays, Halifax and Lloyds banks and Greggs. The Brunel Shopping Centre is some 100 metres to the west.

#### Description

The property comprises a ground floor retail unit which forms part of a larger building.

## **Tenancy and accommodation**

| <b>Floor</b> Ground | <b>Use</b><br>Retail | Floor Areas<br>(Approx) |             | Tenant                             | Term                           | Rent p.a.x. | Reversion  |
|---------------------|----------------------|-------------------------|-------------|------------------------------------|--------------------------------|-------------|------------|
|                     |                      | 32.96 sq m              | (355 sq ft) | INDIVIDUAL t/a<br>Pattni Jewellers | 6 years from<br>30/03/2017 (1) | £11,000     | 29/03/2023 |
| Totals              |                      | 32.96 sq m              | (355 sq ft) |                                    |                                | £11,000     |            |