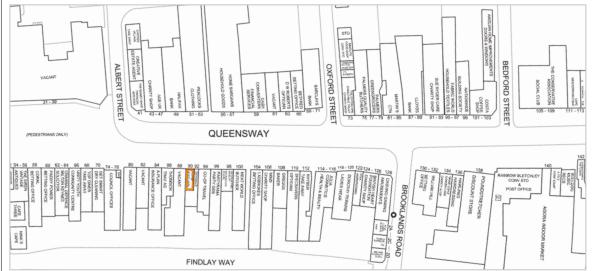

#### Situation

Bletchley is located some four miles south of Milton Keynes and has excellent communications to London via the M1. The property is situated on the south side of Queensway, the principal retailing street in Bletchley. Neighbouring occupiers include Specsavers, Barclays, Halifax and Lloyds banks and Greggs. The Brunel Shopping Centre is some 100 metres to the west.

(1) The lease provides for a tenant option to determine the lease on 29th March 2020.

Copyright and confidentiality Experian, 2013. @Crown copyright and database rights 2013 Ordnance Survey 100017316. For identification purposes only