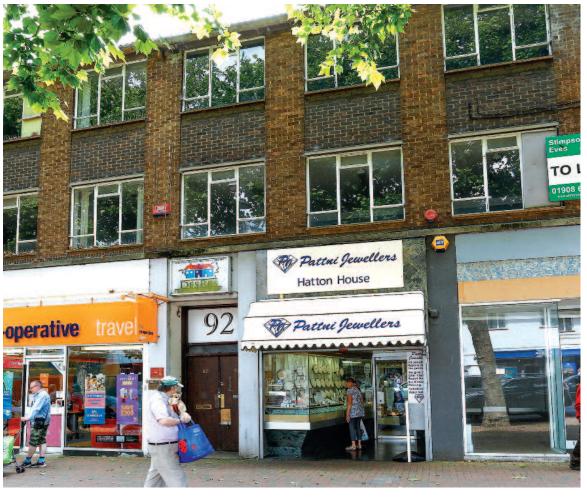

#### Situation

Bletchley is located some four miles south of Milton Keynes and has excellent communications to London via the M1. The property is situated on the south side of Queensway, the principal retailing street in Bletchley. Neighbouring occupiers include Specsavers, Barclays, Halifax and Lloyds banks and Greggs. The Brunel Shopping Centre is some 100 metres to the west.

#### Description

The property comprises a ground floor retail unit which forms part of a larger building.

## **Tenancy and accommodation**

| <b>Floor</b> Ground | <b>Use</b><br>Retail | Floor Areas<br>(Approx) |             | Tenant                             | Term                           | Rent p.a.x. | Reversion  |
|---------------------|----------------------|-------------------------|-------------|------------------------------------|--------------------------------|-------------|------------|
|                     |                      | 32.96 sq m              | (355 sq ft) | INDIVIDUAL t/a<br>Pattni Jewellers | 6 years from<br>30/03/2017 (1) | £11,000     | 29/03/2023 |
| Totals              |                      | 32.96 sq m              | (355 sq ft) |                                    |                                | £11,000     |            |