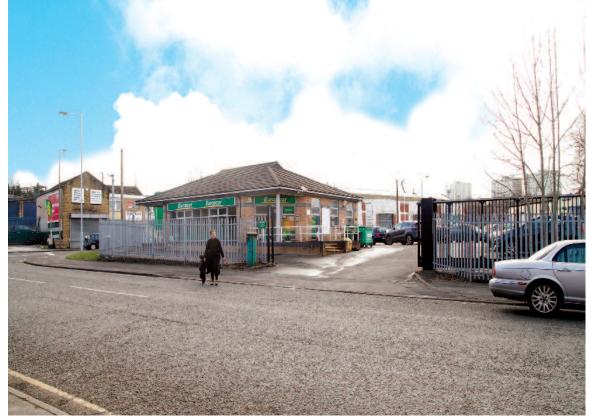

### Location

Miles: 10 miles west of Leeds

35 miles north-east of Manchester

Roads: M62, M606, A650, A658 Rail:

Bradford Interchange Railway Station Leeds Bradford Airport Air:

The property, located some 0.5 miles south of Bradford City Centre, is situated in a prominent position on the west side of Nelson Street, at its roundabout junction with Mill Lane, in a predominantly industrial location.

### Description

The property comprises a secure car and van hire compound benefiting from a regular and level site of approximately 0.19 hectares (0.47 acres) with a tarmacadam and concrete surface and approximately 52 car parking spaces. The property also benefits from a modern single storey building providing a customer service centre.