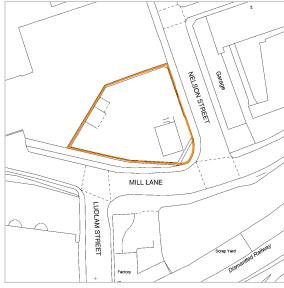

### Location

Miles: 10 miles west of Leeds

35 miles north-east of Manchester

Roads: M62, M606, A650, A658 Rail:

Bradford Interchange Railway Station Leeds Bradford Airport Air:

The property, located some 0.5 miles south of Bradford City Centre, is situated in a prominent position on the west side of Nelson Street, at its roundabout junction with Mill Lane, in a predominantly industrial location.

### Description

The property comprises a secure car and van hire compound benefiting from a regular and level site of approximately 0.19 hectares (0.47 acres) with a tarmacadam and concrete surface and approximately 52 car parking spaces. The property also benefits from a modern single storey building providing a customer service centre.