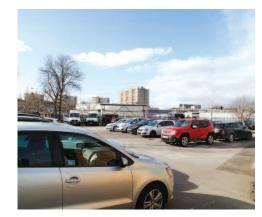

### Description

The property comprises a secure car and van hire compound benefiting from a regular and level site of approximately 0.19 hectares (0.47 acres) with a tarmacadam and concrete surface and approximately 52 car parking spaces. The property also benefits from a modern single storey building providing a customer service centre.