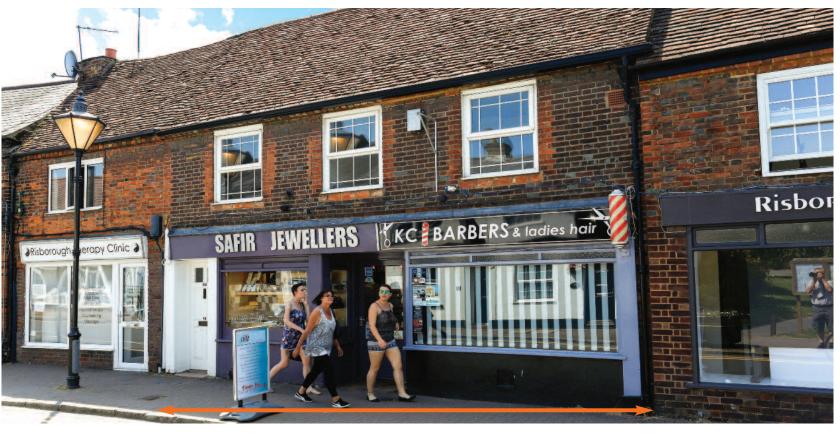

#### Situation

Princes Risborough is a market town in Buckinghamshire with good links to Central London (38 minutes to London Marylebone by train). The property is located on the western side of Duke Street, which connects the town's Tesco Superstore to the north with the High Street and Market Square to the south. Nearby occupiers include Boots Opticians, Coral and TSB, as well as a number of independent retailers.

#### Description

The property comprises two ground floor retail units with two residential flats. The ground floor flat is let on an Assured Shorthold Tenancy and benefits from a garden area and future development potential (subject to consents). The first and second floor maisonette has been sold off on a long lease.

# **Tenancy and accommodation**

| Unit  | Floor               | Use         |                      | or Areas<br>oprox) | Tenant                                 | Term                            | Rent p.a.x. | Reversion  |
|-------|---------------------|-------------|----------------------|--------------------|----------------------------------------|---------------------------------|-------------|------------|
| 15B   | Ground              | Retail      | 16.70 sq m           | (180 sq ft)        | INDIVIDUALS t/a<br>Safir Jewellers (1) | 6 years from 23/06/2013         | £5,000      | 22/06/2019 |
| 15C   | Ground              | Retail      | 20.00 sq m           | (215 sq ft)        | INDIVIDUALS<br>t/a KC Barbers          | 5 years from 04/03/2013         | £5,500      | 03/03/2018 |
| 15    | Ground              | Residential | 1 Bedroom Flat       |                    | INDIVIDUAL                             | 1 year AST from 17/02/2017      | £8,100      | 17/02/2018 |
| 15    | First and<br>Second | Residential | 1 Bedroom Maisonette |                    | INDIVIDUALS                            | 189 years<br>from<br>24/06/1983 | £50         | 23/06/2172 |
| Total |                     |             | 36.70 sq m           | (395 sq ft)        |                                        |                                 | £18,650     |            |