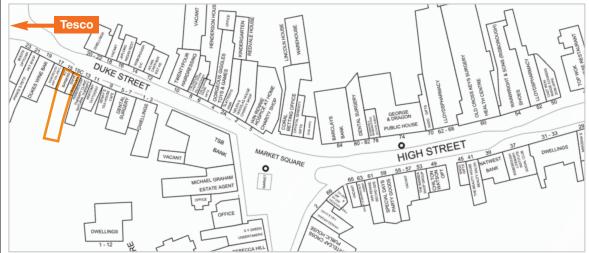

#### Location

Miles: 20 miles east of Oxford

40 miles north-west of Central London

Roads: A4010, M40 Rail:

Princes Risborough (38 mins to London Marylebone) London Heathrow, London Luton

#### Situation

Princes Risborough is a market town in Buckinghamshire with good links to Central London (38 minutes to London Marylebone by train). The property is located on the western side of Duke Street, which connects the town's Tesco Superstore to the north with the High Street and Market Square to the south. Nearby occupiers include Boots Opticians, Coral and TSB, as well as a number of independent retailers.