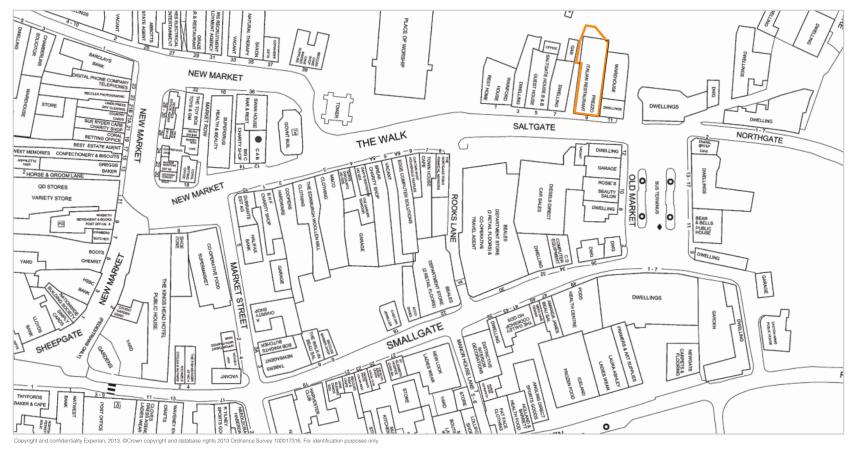

### Situation

Beccles is a prosperous market town on the Norfolk/Suffolk borders. The property is prominently located on the western side of Saltgate close to its junction with Northgate and Old Market in the heart of the town centre. Nearby occupiers include Tesco Supermarket, Laura Ashley and The Edinburgh Woollen Mill.