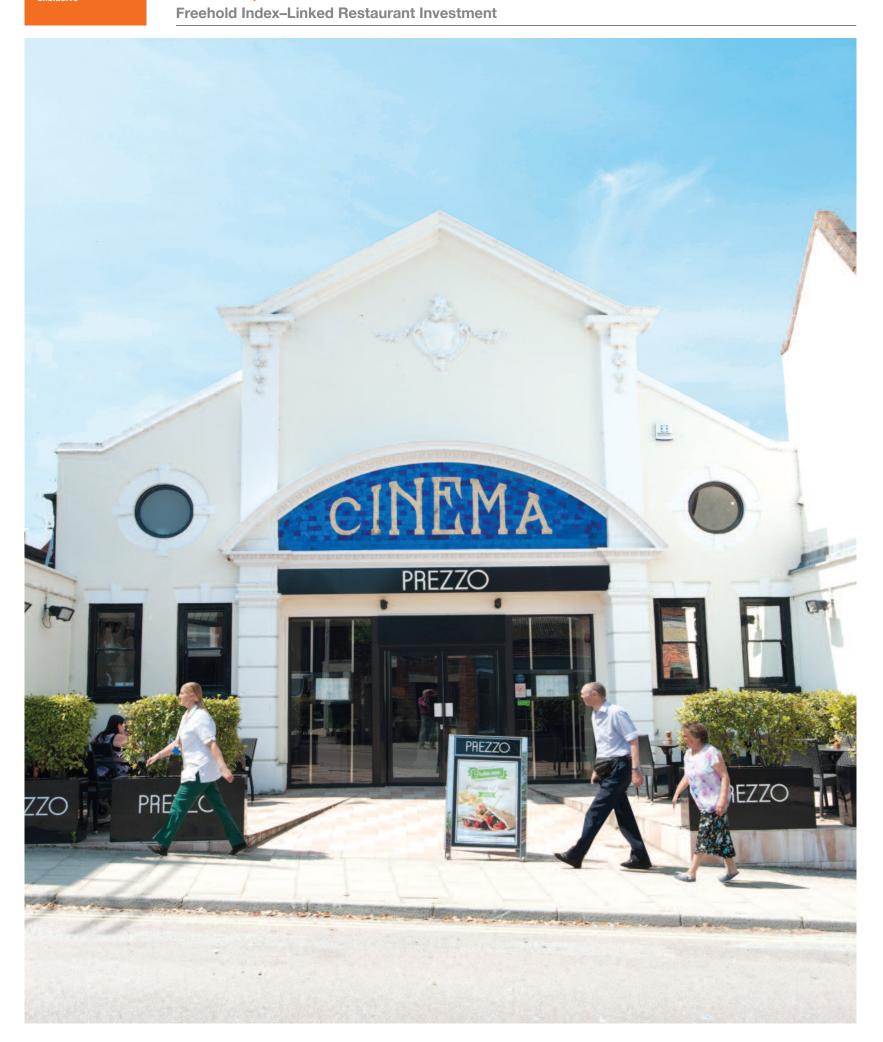

# Prezzo, 9 Saltgate, Beccles, Suffolk NR34 9AN

#### Description

The property, an attractive former cinema, comprises a ground floor restaurant with ancillary accommodation on the first floor. The property provides 106 covers internally with a further 16 external covers on the front terrace.