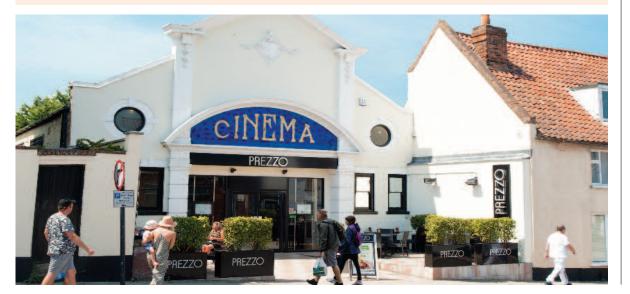

# Prezzo, 9 Saltgate, Beccles, Suffolk NR34 9AN

#### Description

The property, an attractive former cinema, comprises a ground floor restaurant with ancillary accommodation on the first floor. The property provides 106 covers internally with a further 16 external covers on the front terrace.