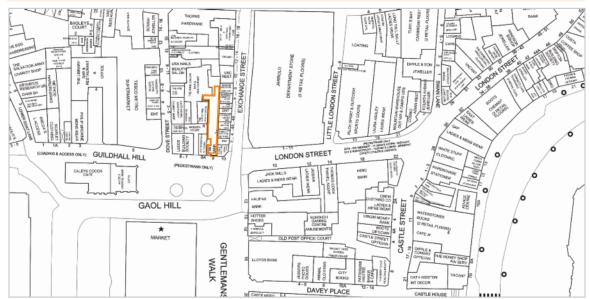

### Situation

The property is situated on the northern side of the pedestrianised section of Guildhall Hill, at its junction with Gaol Hill and Gentleman's Walk, in the heart of the City Centre. Gentleman's Walk houses retailers including Primark, Top Shop and WH Smith, with other nearby occupiers including Tesco Metro, Jack Wills, Caffè Nero and The White Company.