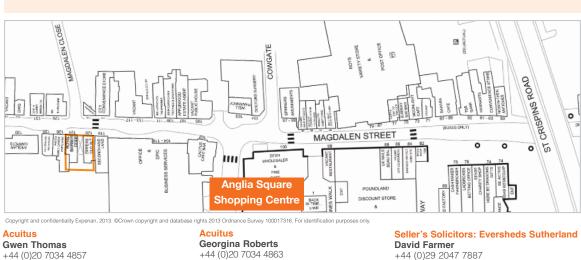

#### Situation

Norwich is a popular Cathedral and University City in East Anglia. The property is situated on the western side of Magdalen Street, close to its junction with Edward Street. The Anglia Square Retail Park is approximately 100 metres from the property housing occupiers including Boots the Chemist, Iceland, Savers, Poundland and Shoe Zone. The retail park also provides multi-storey car parking for approximately 240 cars.