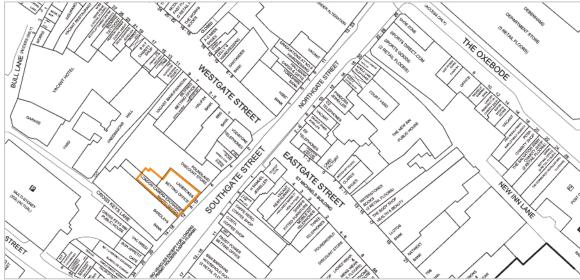

## Situation

Air:

The property is situated on the northern side of the pedestrianised section of Southgate Street, close to its junctions with Westgate, Northgate and Eastgate Street, in the heart of the City Centre. The Eastgate Shopping Centre is less than 50 metres away, with retailers including Marks & Spencer, H&M and JD Sports. Other nearby occupiers include Costa, Caffè Nero, Tesco Express, B&M Bargains, Sports Direct and branches of Halifax, RBS, Santander, HSBC and Barclays banks.