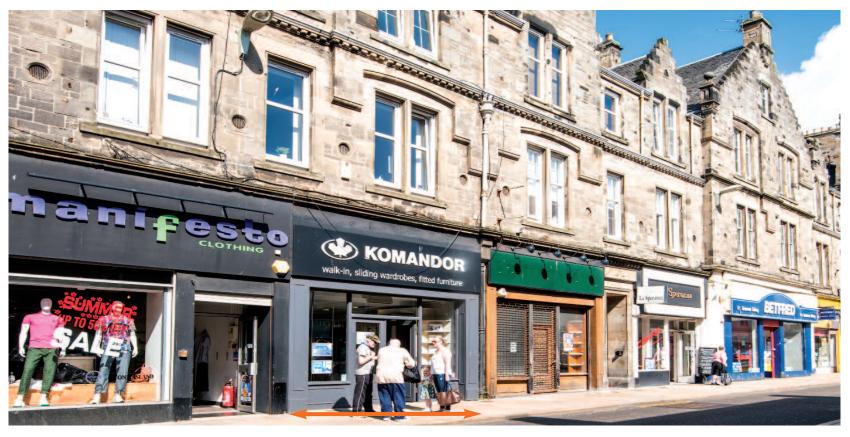

#### Situation

The property is situated in a prime retailing location on the western side of the High Street, in the heart of Kirkcaldy town centre. Nearby occupiers include Betfred, Poundstretcher, William Hill and Trespass. Other occupiers on the High Street include Marks & Spencer, Sports Direct, Boots the Chemist, Superdrug and TK Maxx.

The property comprises a ground floor retail unit which forms part of a larger building.

## Tenancy and accommodation

| Floor  | Use Floor Areas (Approx) |            |               | Tenant                                         | Term                   | Rent p.a.x. | Reversion |
|--------|--------------------------|------------|---------------|------------------------------------------------|------------------------|-------------|-----------|
| Ground | Retail                   | 95.32 sq m | (1,026 sq ft) | INDIVIDUALS<br>t/a Komandor Scotland (Central) | 1 year from 07/04/2015 | £12,000     | (1)       |
| Total  |                          | 95.32 sq m | (1,026 sq ft) |                                                |                        | £12,000     |           |