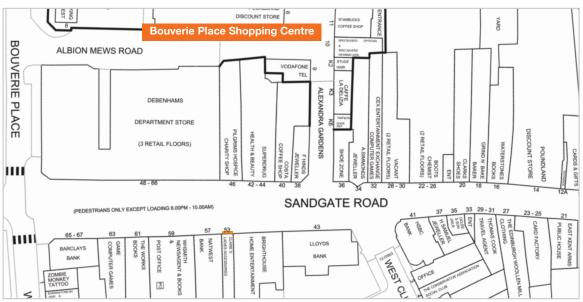

#### Situation

The property is prominently situated on the southern side of the pedestrianised Sandgate Road, in the heart of Folkestone town centre. Bouverie Place Shopping Centre is located opposite, with occupiers including Primark, Next, Sports Direct, TK Maxx, Poundland and New Look. Other nearby occupiers include Debenhams, Boots the Chemist, Costa, Wilko and WH Smith. NCP Car Park Bouverie Place is located close by and provides car parking for approximately 480 cars.