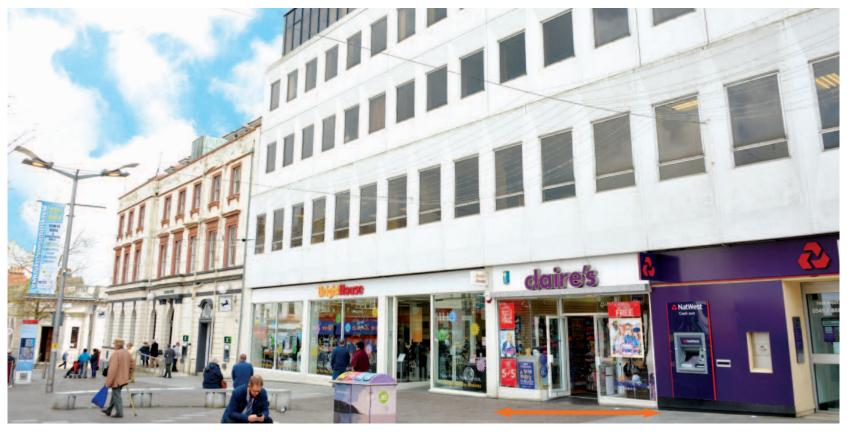

#### Situation

The property is prominently situated on the southern side of the pedestrianised Sandgate Road, in the heart of Folkestone town centre. Bouverie Place Shopping Centre is located opposite, with occupiers including Primark, Next, Sports Direct, TK Maxx, Poundland and New Look. Other nearby occupiers include Debenhams, Boots the Chemist, Costa, Wilko and WH Smith. NCP Car Park Bouverie Place is located close by and provides car parking for approximately 480 cars.

### Description

The property comprises a ground floor shop with basement ancillary accommodation, forming part of a larger building.