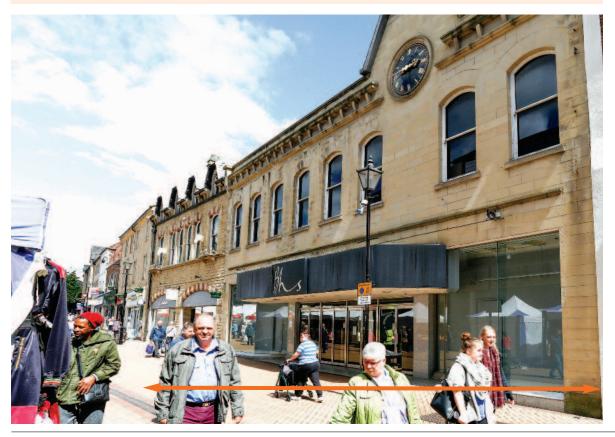

### **Key Details**

- Substantial town centre building comprising approximately 56,136 sq ft on 0.62 acre site
- Part let to C & J Clark International Limited (in occupation for nearly 30 years)
- Potential to redevelop former BHS variety store - with change of use opportunities (subject to consents)
- Directly opposite main entrance to Four Seasons Shopping Centre - close to Primark and Marks & Spencer

#### Situation

The property is situated on the northern side of the pedestrianised section of West Gate, immediately opposite the East Mall entrance to Four Seasons Shopping Centre houses retailers including Boots the Chemist, Debenhams, Primark, Topman/Topshop, JD Sports and WH Smith. Other nearby occupiers include Marks & Spencer, Costa, New Look and branches of HSBC, Barclays and Halifax banks.

#### Description

The property comprises a purpose built former department store arranged on the ground, first, second and third floors with a substantial loading bay and service yard area to the rear, together with a separate self-contained shop arranged on the ground floor only.