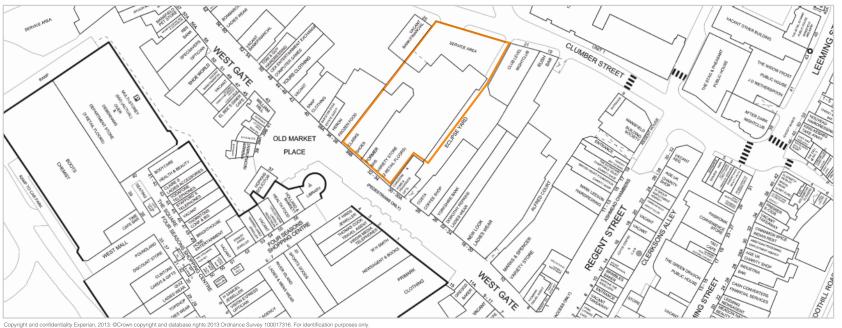

### **Key Details**

- Substantial town centre building comprising approximately 56,136 sq ft on 0.62 acre site
- Part let to C & J Clark International Limited (in occupation for nearly 30 years)
- Potential to redevelop former BHS variety store - with change of use opportunities (subject to consents)
- Directly opposite main entrance to Four Seasons Shopping Centre - close to Primark and Marks & Spencer

#### Situation

The property is situated on the northern side of the pedestrianised section of West Gate, immediately opposite the East Mall entrance to Four Seasons Shopping Centre houses retailers including Boots the Chemist, Debenhams, Primark, Topman/Topshop, JD Sports and WH Smith. Other nearby occupiers include Marks & Spencer, Costa, New Look and branches of HSBC, Barclays and Halifax banks.

#### Description

The property comprises a purpose built former department store arranged on the ground, first, second and third floors with a substantial loading bay and service yard area to the rear, together with a separate self-contained shop arranged on the ground floor only.

#### Tenure

Freehold.