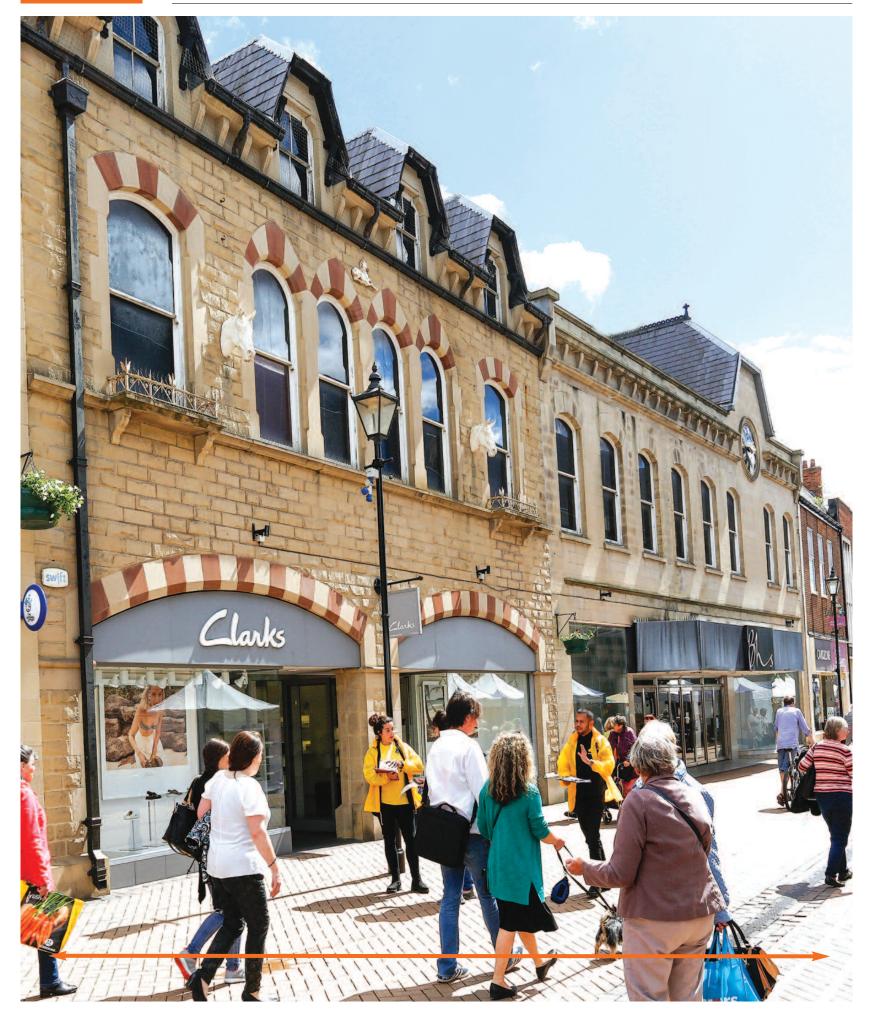

### **Key Details**

- Substantial town centre building comprising approximately 56,136 sq ft on 0.62 acre site
- Part let to C & J Clark International Limited (in occupation for nearly 30 years)
- Potential to redevelop former BHS variety store - with change of use opportunities (subject to consents)
- Directly opposite main entrance to Four Seasons Shopping Centre - close to Primark and Marks & Spencer

#### Situation

The property is situated on the northern side of the pedestrianised section of West Gate, immediately opposite the East Mall entrance to Four Seasons Shopping Centre houses retailers including Boots the Chemist, Debenhams, Primark, Topman/Topshop, JD Sports and WH Smith. Other nearby occupiers include Marks & Spencer, Costa, New Look and branches of HSBC, Barclays and Halifax banks.

#### Description

The property comprises a purpose built former department store arranged on the ground, first, second and third floors with a substantial loading bay and service yard area to the rear, together with a separate self-contained shop arranged on the ground floor only.