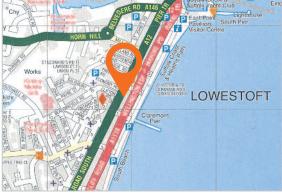

### Location

Miles: 10 miles south of Great Yarmouth 27 miles south-east of Norwich Roads: A12, A146, A11, M11
Rail: Lowestoft Railway Station

Norwich International Airport

## Situation

Lowestoft is an important commercial centre and port in East Anglia. The property is accessed via the A12 and is located on the eastern side of London Road South, 1km south of Lowestoft town centre. Nearby occupiers include William Hill and Greggs, as well as other independent traders.