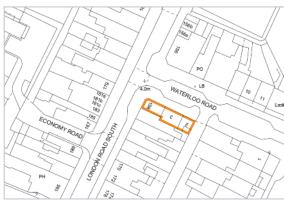

# **Tenancy and accommodation**

| Unit                                                  | Floor  | Use         | Floor Areas<br>(Approx) |             | Tenant                                                                   | Term                               | Rent p.a.x. | Review/<br>(Reversion) |
|-------------------------------------------------------|--------|-------------|-------------------------|-------------|--------------------------------------------------------------------------|------------------------------------|-------------|------------------------|
| 158 London<br>Road South<br>and 2a/3<br>Waterloo Road | Ground | Retail      | 69.30 sq m              | (746 sq ft) | INDIVIDUAL t/a<br>Hunny Bee Vintage<br>& OMG Community<br>Craft Shop (1) | 4 years from<br>11/03/2016 (2)     | £6,000      | (10/03/2020)           |
| 2 Waterloo<br>Road                                    | Ground | Retail      | 40.51 sq m              | (436 sq ft) | INDIVIDUALS t/a<br>Market Pet Shop                                       | 3 years from<br>12/05/2015 (3)     |             | (11/05/2018)           |
| Flat 1                                                | First  | Residential | 1 Bedroom Flat          |             | INDIVIDUAL                                                               | 12 month AST<br>from<br>22/04/2016 | £3,000      | (4)                    |
| Flat 2                                                | First  | Residential | 1 Bedroom Flat          |             | INDIVIDUAL                                                               | 6 month AST<br>from<br>22/02/2013  | £3,432      | (4)                    |
| Flat 3                                                | First  | Residential | 1 Bedroom Flat          |             | INDIVIDUAL                                                               | 6 month AST<br>from<br>14/10/2016  | £4,020      | (4)                    |
| Total Commercial Area 109.81 sq m (1,182 sq ft)       |        |             |                         |             |                                                                          |                                    | £20,052     |                        |