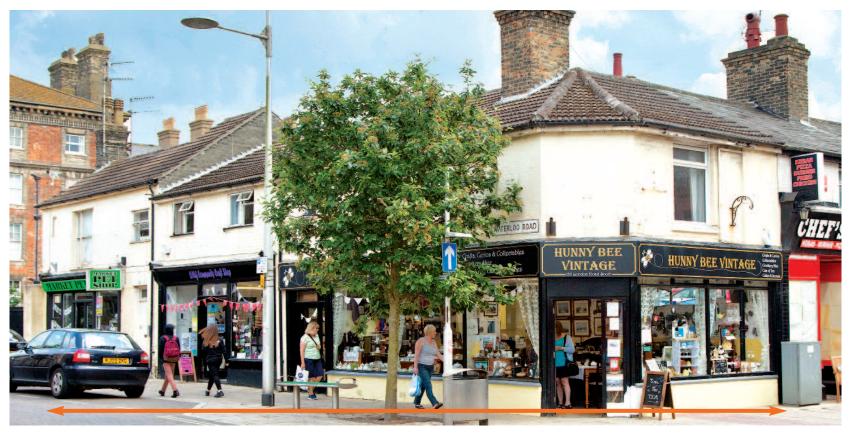

## Situation

Lowestoft is an important commercial centre and port in East Anglia. The property is accessed via the A12 and is located on the eastern side of London Road South, 1km south of Lowestoft town centre. Nearby occupiers include William Hill and Greggs, as well as other independent traders.

## **Description**

The property comprises three ground floor retail units with three self-contained residential flats on the first floor.

Freehold.

VAT is not applicable to this lot.

**Six Week Completion** 