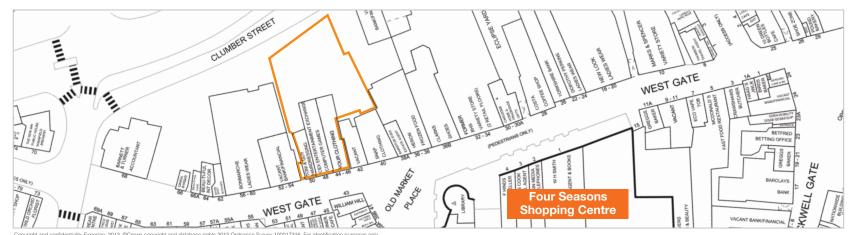

### Location

Miles: 11 miles south-east of Chesterfield 17 miles north of Nottingham

Roads: A38, A60, A617, M1 Mansfield Railway Station Air: East Midlands Airport

#### Situation

The property is situated on the northern side of the pedestrianised section of West Gate, close to the Four Seasons Shopping Centre. Four Seasons Shopping Centre houses retailers including Boots the Chemist, Debenhams, Primark,

Topman/Topshop, JD Sports and WH Smith. Other nearby retailers include Marks & Spencer, Costa, New Look and branches of HSBC, Barclays and Halifax banks.