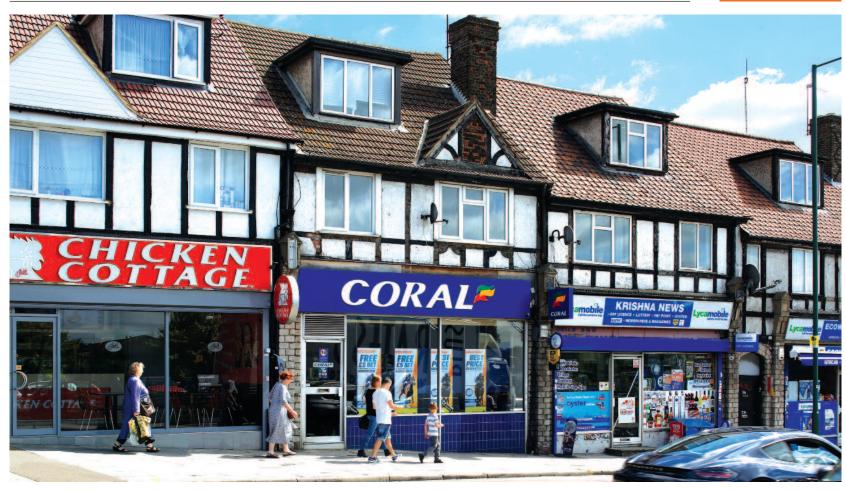

# 29 Blackbird Hill, Kingsbury, London NW9 8RS

**Freehold Retail and Residential Investment** 

### Situation

The property is situated within a busy retail parade on the eastern side of Blackbird Hill (A4088), some 480 metres from the A406 (North Circular Road) and 1.8 miles from Junction 1 of the M1. Nearby occupiers include Lidl, BP petrol station and an eclectic mix of local retailers.

#### Description

The property comprises a ground floor retail unit with a self-contained residential maisonette on the first and second floors. The property benefits from rear access and a yard which the tenant uses as a car park.