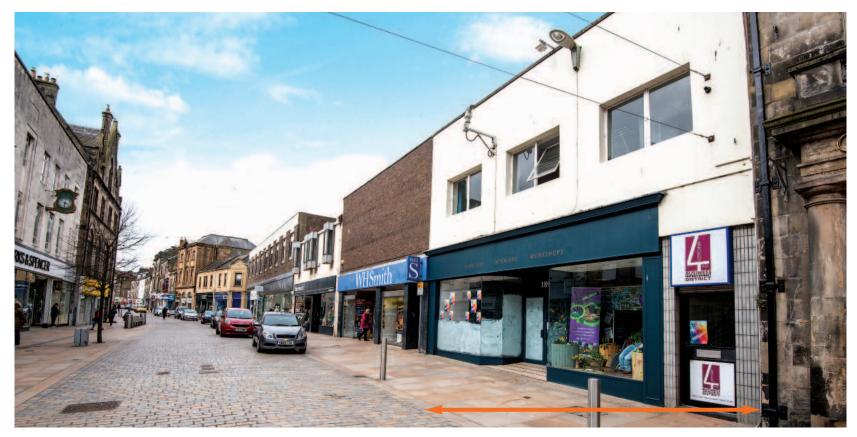

Miles: 18 miles north-east of the Forth Road Bridge

28 miles north of Edinburgh

Rail: Kirkcaldy Railway Station

(40 minutes to Edinburgh Waverley) Edinburgh Airport

The property is situated in a prominent position on the west side of pedestrianised High Street in the heart of Kirkcaldy town centre, opposite the Mercat Shopping Centre, with occupiers including Marks & Spencer, Boots the Chemist, JD Sports, TK Maxx and Superdrug. Other neighbouring occupiers include WH Smith (adjacent), Tesco, Debenhams, New Look, Costa Coffee, Next and Waterstones.

The property comprises a ground floor retail unit with self-contained office accommodation on the first floor.

Heritable (Scottish equivalent of English Freehold).

VAT is applicable to this lot.

**Six Week Completion** 