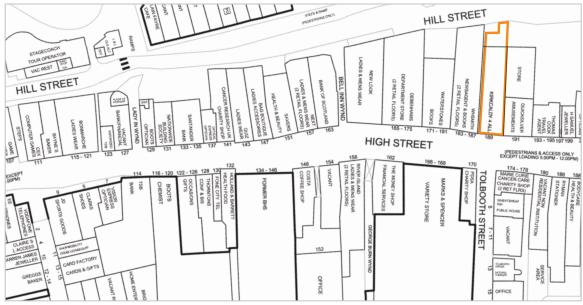

Miles: 18 miles north-east of the Forth Road Bridge

28 miles north of Edinburgh

Rail: Kirkcaldy Railway Station

(40 minutes to Edinburgh Waverley) Edinburgh Airport

The property is situated in a prominent position on the west side of pedestrianised High Street in the heart of Kirkcaldy town centre, opposite the Mercat Shopping Centre, with occupiers including Marks & Spencer, Boots the Chemist, JD Sports, TK Maxx and Superdrug. Other neighbouring occupiers include WH Smith (adjacent), Tesco, Debenhams, New Look, Costa Coffee, Next and Waterstones.