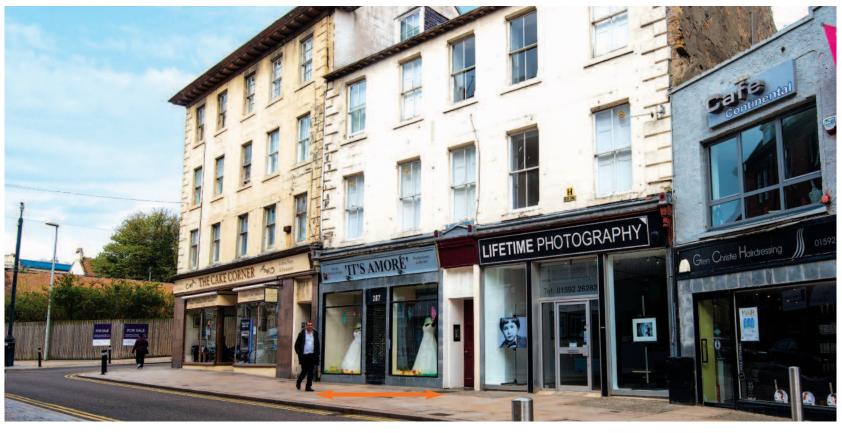

# 267 High Street, Kirkcaldy, Fife KY1 1JH

**Heritable Retail Investment** 

- Town Centre location fronting High Street
- · Let on a new 15 year lease
- · Nearby occupiers include Ladbrokes, British Heart **Foundation and Specsavers**

### Situation

The property is situated on the north side of High Street, close to its junction with Oswalds Wynd in Kirkcaldy town centre. Nearby occupiers include Ladbrokes, British Heart Foundation and Specsavers.

The property comprises a ground floor retail unit and forms part of a larger building.