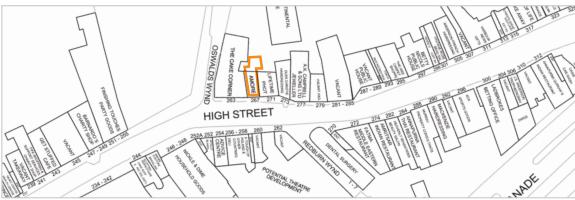

### Situation

The property is situated on the north side of High Street, close to its junction with Oswalds Wynd in Kirkcaldy town centre. Nearby occupiers include Ladbrokes, British Heart Foundation and Specsavers.

The property comprises a ground floor retail unit and forms part of a larger building.