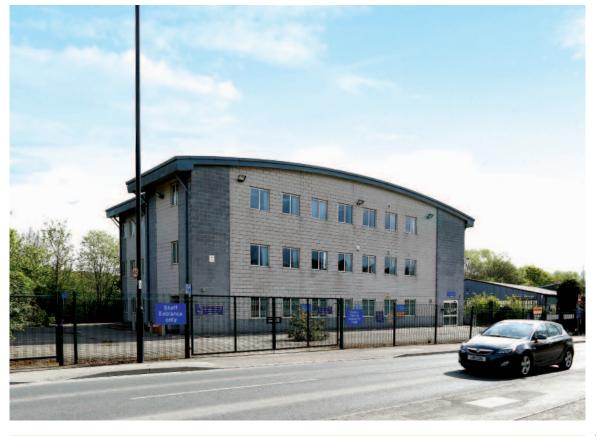

## Situation

The property is situated on the northern side of Green Lane, approximately six miles north of Sheffield City Centre. Nearby occupiers include Morrisons, Stagecoach Yorkshire, Pathways and South Yorkshire Police.

### Description

The property comprises a detached office building, arranged on ground, first and second floors. The office accommodation is open plan and benefits from a passenger lift, air conditioning, raised floors, suspended ceilings and recessed lighting. The property benefits from car parking for approximately 32 cars and a site area of 0.37 acres.