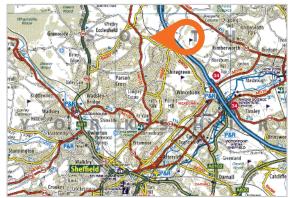

# age of the state o

Extract reproduced from the Ordnance Survey mapping with the permission of The Controller of Her Majesty's Stationery Office @Crown Copyright 100020449. For identification purposes only

### Location

Miles: 6 miles north of Sheffield City Centre 7 miles south-west of Rotherham 13 miles north of Chesterfield Roads: A61, A6135, M1 (Junction 35)

Air: Doncaster Sheffield Airport