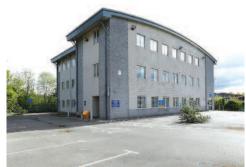

## Situation

The property is situated on the northern side of Green Lane, approximately six miles north of Sheffield City Centre. Nearby occupiers include Morrisons, Stagecoach Yorkshire, Pathways and South Yorkshire Police.

### Description

The property comprises a detached office building, arranged on ground, first and second floors. The office accommodation is open plan and benefits from a passenger lift, air conditioning, raised floors, suspended ceilings and recessed lighting. The property benefits from car parking for approximately 32 cars and a site area of 0.37 acres.