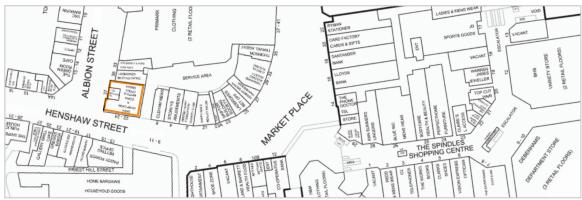

### Location

7 miles north-east of Manchester Miles: 28 miles south-west of Leeds Roads: M60, A627(M), M62 Air: Manchester Airport

The property is situated in a prominent corner location on the south side of pedestrianised Albion Street at its junction with Henshaw Street directly opposite the popular Tommyfield Market Hall within the heart of the Town Centre. The property benefits from being situated on the main pedestrian route between the Tommyfield Market Hall and the major Spindles Shopping Centre which houses occupiers including Debenhams, Next, Topman, H&M, Boots the Chemist and Pandora. Other neighbouring occupiers include Primark, Sports Direct, McDonald's and Specsavers.