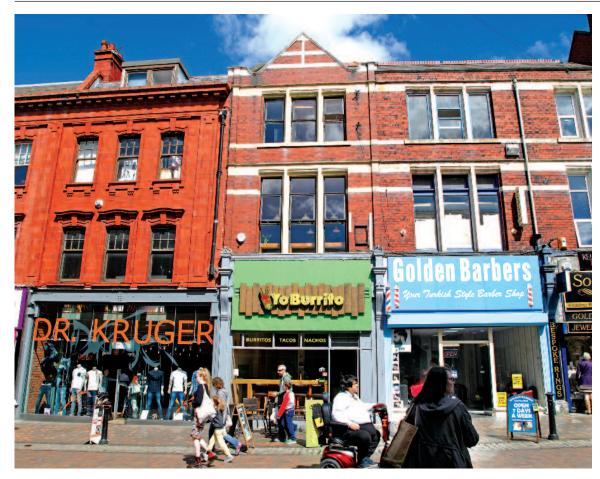

#### Situation

The property is situated on the north side of pedestrianised Friargate, close to its junction with Market Street in Preston City Centre. The St George's Shopping Centre is situated 50 metres to the west, whose occupiers include Marks & Spencer, H&M, River Island and New Look. Other nearby occupiers include McDonald's, Caffè Nero and Specsavers.

#### Description

The property comprises retail accommodation on the ground and first floors with ancillary accommodation in the basement and on the second floor.