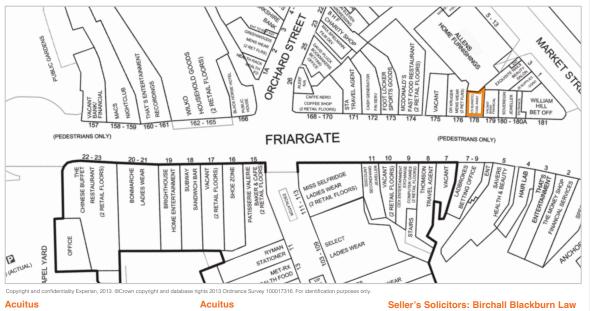

#### Situation

The property is situated on the north side of pedestrianised Friargate, close to its junction with Market Street in Preston City Centre. The St George's Shopping Centre is situated 50 metres to the west, whose occupiers include Marks & Spencer, H&M, River Island and New Look. Other nearby occupiers include McDonald's, Caffè Nero and Specsavers.