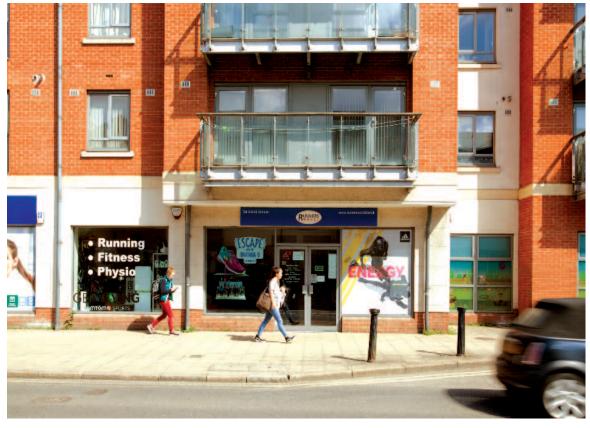

#### Description

The property comprises a modern ground floor retail unit which forms part of a larger building.

### **Tenancy and accommodation**

| Floor  | Use    | Floor Areas<br>(approx) |             | Tenant                                  | Term                                          | Rent p.a.x. | Review     |
|--------|--------|-------------------------|-------------|-----------------------------------------|-----------------------------------------------|-------------|------------|
| Ground | Retail | 75.72 sq m              | (815 sq ft) | LPT SPORTS LIMITED t/a Runnersworld (1) | 10 years from 04/04/2017 until 03/04/2027 (2) | £19,000     | 04/04/2022 |
|        |        | 75.72 sq m              | (815 sq ft) |                                         |                                               | £19,000     |            |

- (1) Runnersworld offers a range of running shoes and operates from six branches throughout the UK (Source: www.runnersworld.co.uk 12/03/2016).
- (2) The lease provides an option to determine on 04/04/2022.