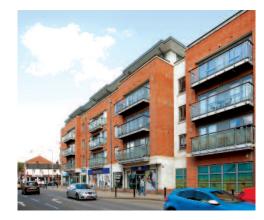

#### Situation

The property is situated on the northern side of the Victoria Road A1099 ring road, close to its junction with New Street which links Anglia Ruskin University to the north and the town centre to the south. Both the High Street and Chelmsford Railway Station (35 minutes to Liverpool Street) are within a short walk of the property. Nearby occupiers include Bathstore, Chelmsford Police Station and Royal Mail.

#### Description

The property comprises a modern ground floor retail unit which forms part of a larger building.