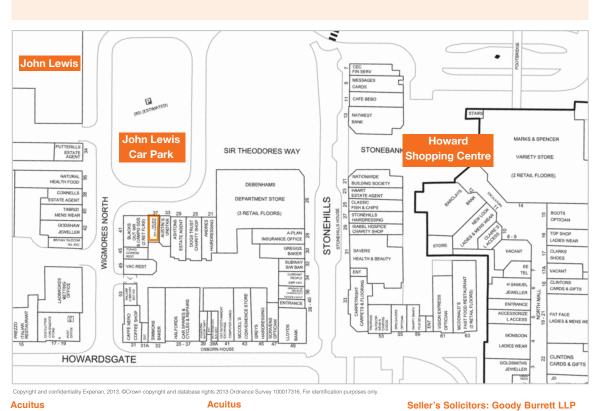

## Key Details

- Let to Individuals t/a Dry Cleaners until 2030 (No Breaks)
- Prominent position in Town Centre Location
- Approximately 100 metres from The Howard Shopping Centre
- Nearby occupiers include John Lewis, Debenhams, Ladbrokes, Nationwide and NatWest

### Situation

The property is situated in a prominent location on the northern side of Wigmores North within Welwyn Garden City. The property is situated in between John Lewis and Debenhams. Other nearby occupiers include Ladbrokes and branches of Nationwide and NatWest Banks. The Howard Shopping Centre is approximately 100 metres from the property which houses retailers such as Next, Boots, WH Smith, Marks & Spencer and Top Shop.