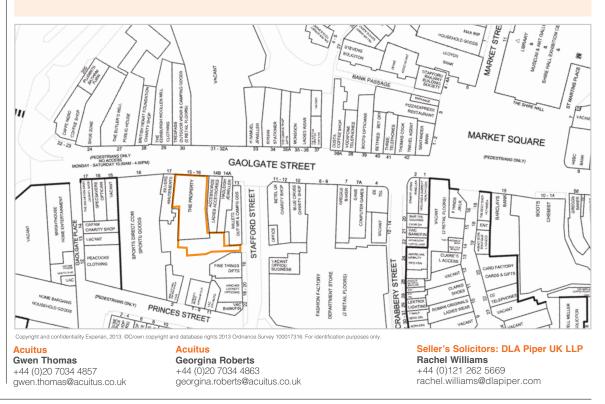

#### Situation

The property is located in a prime retailing location on the pedestrianised Gaolgate Street in the heart of Stafford town centre, close to its junction with Stafford Street. The Guildhall Shopping Centre is located nearby which houses retailers including Clarks, Claire's Accessories, The Body Shop and Poundland. Other nearby occupiers include The Edinburgh Woollen Mill, Accessorize, Sports Direct and H Samuel