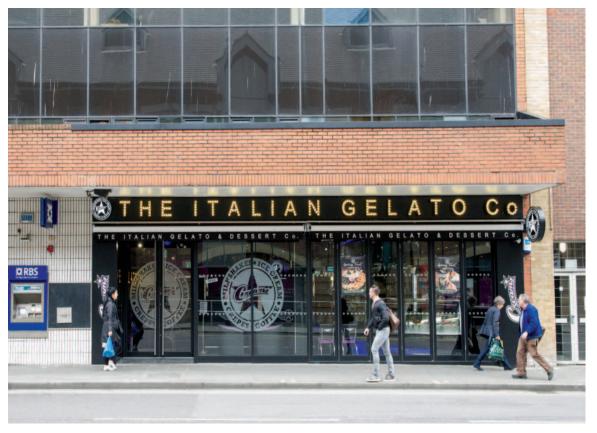

## Tenancy and accommodation

| Floor           | Use              | Floor Areas<br>(Approx)    |               | Tenant                                             | Term                         | Rent p.a.x. | Review              |
|-----------------|------------------|----------------------------|---------------|----------------------------------------------------|------------------------------|-------------|---------------------|
| Ground<br>First | Retail<br>Retail | 120.00 sq m<br>112.00 sq m |               | INDIVIDUAL<br>t/a Creams, The<br>Italian Gelato Co | 15 years from August<br>2016 | £50,000 (1) | 08/2021<br>and 2026 |
| Total           |                  | 232.00 sq m                | (2,498 sq ft) |                                                    |                              | £50,000     |                     |