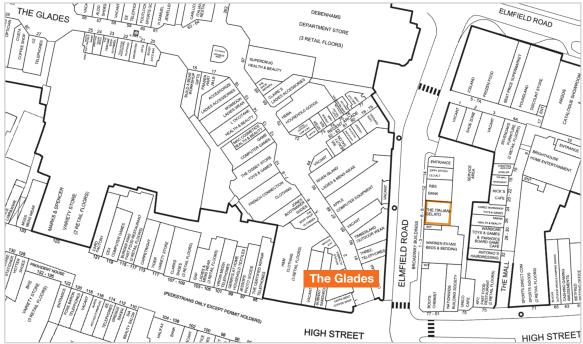

The property is situated on the south side of Elmfield Road, directly opposite the major 130+ unit Glades Shopping Centre and adjacent to the Mall Shopping Centre. The Glades Shopping Centre accommodates major occupiers including Marks & Spencer, Debenhams, H&M, River Island, Costa Coffee, Superdrug, Apple, French Connection, The Disney Store and Footlocker.