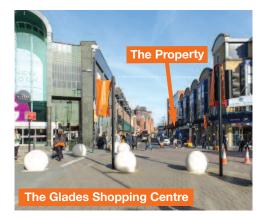

The property is situated on the south side of Elmfield Road, directly opposite the major 130+ unit Glades Shopping Centre and adjacent to the Mall Shopping Centre. The Glades Shopping Centre accommodates major occupiers including Marks & Spencer, Debenhams, H&M, River Island, Costa Coffee, Superdrug, Apple, French Connection, The Disney Store and Footlocker.