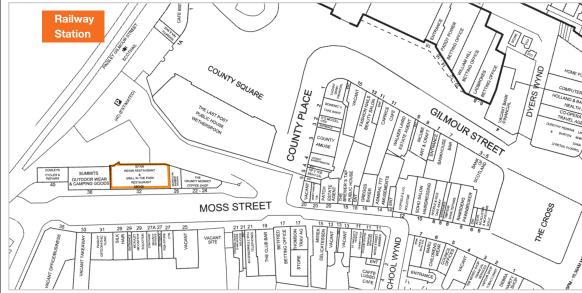

### Situation

Paisley is located approximately 9 miles south-west of Glasgow City Centre and approximately 2 miles south of Glasgow International Airport. The property is situated on the east side of Moss Street, close to its junction with County Place and some 130 metres south of Paisley Gilmour Street Railway Station. The Paisley Centre is some 140 metres to the east and neighbouring occupiers include JD Wetherspoon, Co-operative supermarket, Bank of Scotland and M&Co.