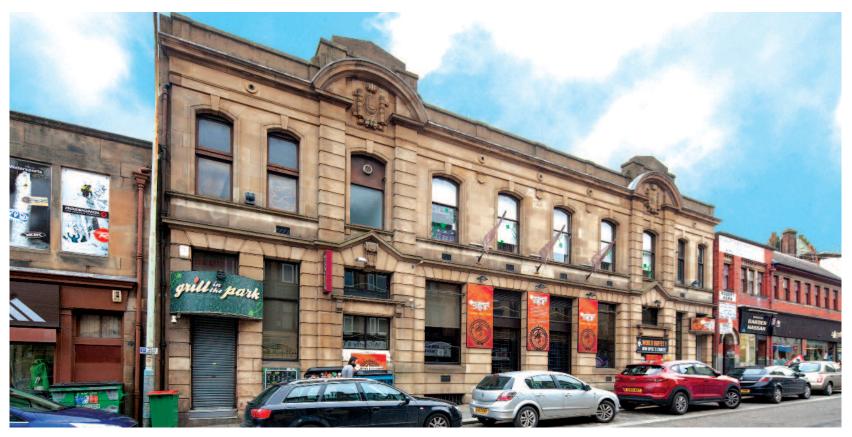

# Shimla House, 30/32 Moss Street

### Situation

Paisley is located approximately 9 miles south-west of Glasgow City Centre and approximately 2 miles south of Glasgow International Airport. The property is situated on the east side of Moss Street, close to its junction with County Place and some 130 metres south of Paisley Gilmour Street Railway Station. The Paisley Centre is some 140 metres to the east and neighbouring occupiers include JD Wetherspoon, Co-operative supermarket, Bank of Scotland and M&Co.

The property comprises a ground floor restaurant with ancillary accommodation in the basement. The property forms part of a larger building.

Heritable (the Scottish equivalent of English Freehold).

VAT is not applicable to this lot.