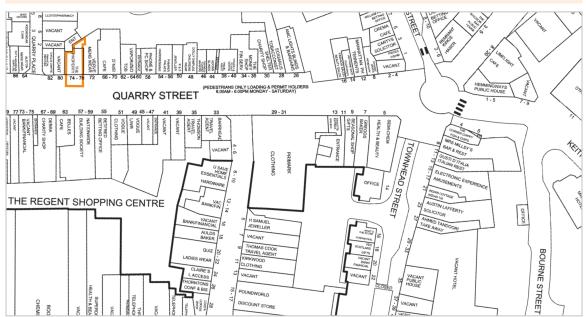

# Situation

Hamilton is the county town of Lanarkshire and has strong communications via the M74. The property is situated in the town centre, within walking distance to both the Regent Shopping Centre and New Cross Shopping Centre on the pedestrianised Quarry Street. The shopping centres house occupiers including Primark, Boots the Chemist, WH Smith, Argos and Wilko. Other nearby occupiers include Santander, Subway, Greggs and Specsavers.