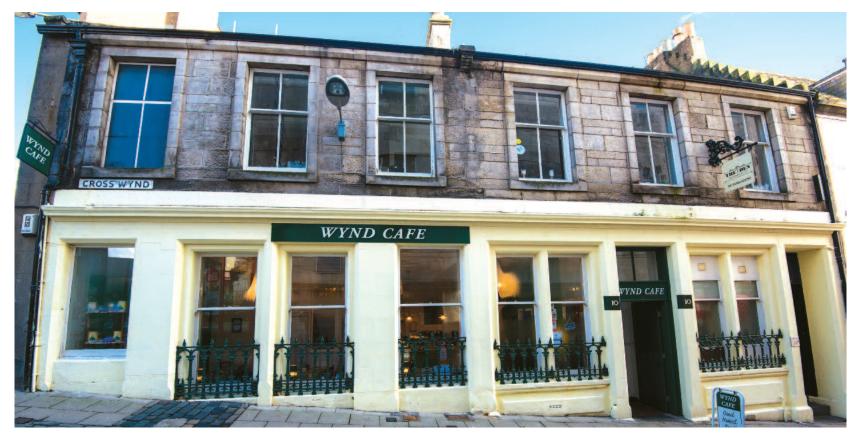

## Situation

The property is situated on the east side of Cross Wynd in Dunfermline town centre. The Kingsgate Shopping Centre is located nearby, with occupiers including Marks & Spencer, Boots the Chemist, New Look and River Island. Other nearby occupiers include JD Weatherspoon, Sports Direct, WH Smith and Clydesdale Bank.

The property comprises a self-contained retail unit on the ground floor and a hairdressers salon on the first floor, which is accessed via a separate entrance off Cross Wynd Street.

Heritable, (Scottish Equivalent of an English Freehold).