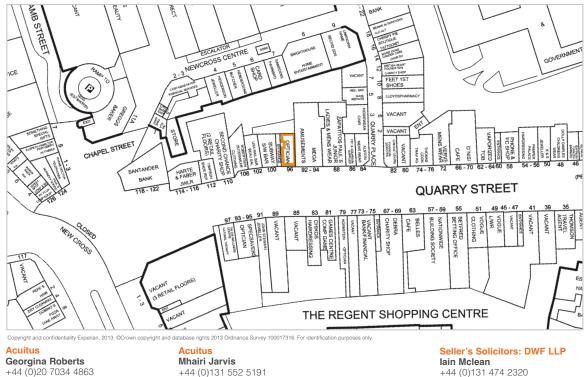

#### **Key Details**

- · Located on a Prime Pedestrianised Pitch adjacent to Subway
- · Located between New Cross Shopping Centre and The Regent Shopping Centre
- Nearby occupiers include Santander, Greggs and Specsavers

#### Situation

Hamilton is the county town of Lanarkshire and has strong communications via the M74. The property is situated in the town centre, adjacent to the Regent Shopping Centre and New Cross Shopping Centre on the pedestrianised Quarry Street. Occupiers in the Regent and New Cross Shopping Centres include Primark, Argos, Poundland, Bonmarché, Boots the Chemist and Wilko. Other nearby occupiers include Santander, Subway, Greggs and Specsavers.