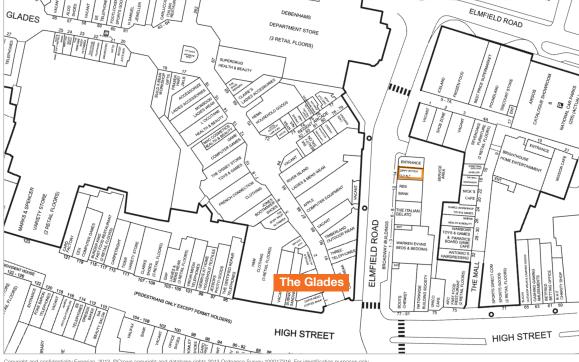

## Situation

The property is situated on the south side of Elmfield Road, directly opposite the major 130+ unit Glades Shopping Centre and adjacent to the Mall Shopping Centre. The Glades Shopping Centre accommodates major occupiers including Marks & Spencer, Debenhams, H&M, River Island, Costa Coffee, Superdrug, Apple, French Connection, The Disney Store and Footlocker.