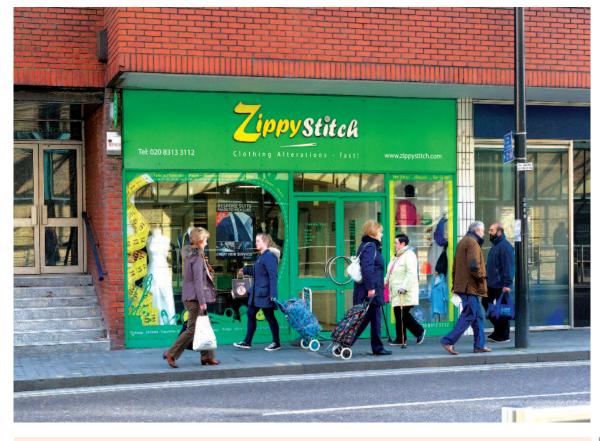

# **Tenancy and accommodation**

| Floor  | Use    | Floor Areas<br>(Approx) |             | Tenant                  | Term                                   | Rent p.a.x. | Review     |
|--------|--------|-------------------------|-------------|-------------------------|----------------------------------------|-------------|------------|
| Ground | Retail | 55.68 sq m              | (599 sq ft) | ZIPPY STITCH<br>LIMITED | 15 years from 14/12/2016<br>until 2031 | £20,000     | 14/12/2021 |
| Total  |        | 55.68 sq m              | (599 sq ft) |                         |                                        | £20,000     |            |

## Situation

The property is situated on the south side of Elmfield Road, directly opposite the major 130+ unit Glades Shopping Centre and adjacent to the Mall Shopping Centre. The Glades Shopping Centre accommodates major occupiers including Marks & Spencer, Debenhams, H&M, River Island, Costa Coffee, Superdrug, Apple, French Connection, The Disney Store and Footlocker.

The property comprises ground floor retail accommodation and forms part of a larger building.

Virtual Freehold. Held for a term of 999 years from completion at a fixed ground rent of £300 per annum.

VAT is applicable to this lot.