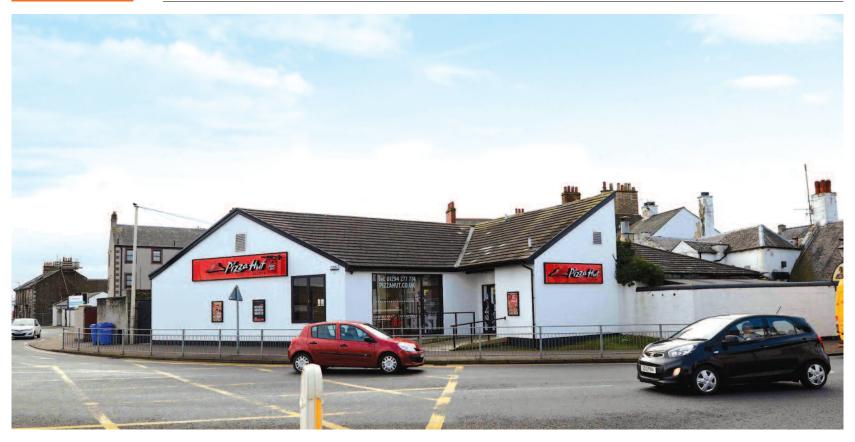

# 2 Quarry Road, Irvine, North Ayrshire KA12 0TQ

Heritable Restaurant Investment

#### **Key Details**

 Let to RNT (UK) Limited (t/a Pizza Hut) until 2036 (subject to option)

Close proximity to East Road Retail Park

Nearby occupiers include Aldi, Boots, Argos and Barnardo's

# Situation

Irvine is one of Scotland's New Towns and is the administrative centre for North Ayrshire Council. The town has a resident population of approximately 33,200 and is the main shopping centre in North Ayrshire. The property is prominently situated on the A736, the main arterial route from the A78 to Irvine Town Centre. The Turf Hotel adjoins the property, with East Road Retail Park also located close by, housing occupiers including Boots, Argos and Barnardo's. Other nearby occupiers include Aldi, Kwik Fit and Co-operative Funeral Care.

# Description

The property comprises a ground floor restaurant.