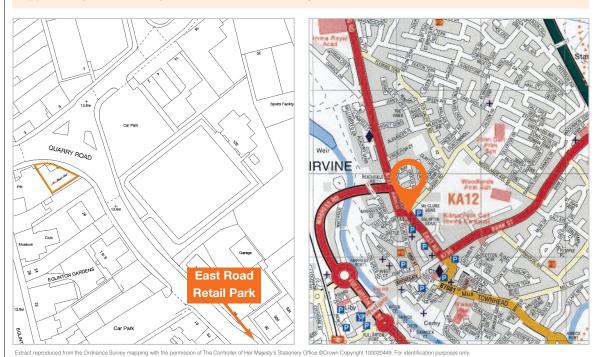

#### Location

- Miles: 25 miles south-west of Glasgow
- 9 miles west of Kilmarnock
- Roads: A77, M77 Rail: Irvine Rail
- Air: Prestwick Airport, Glasgow International Airport

# Situation

Irvine is one of Scotland's New Towns and is the administrative centre for North Ayrshire Council. The town has a resident population of approximately 33,200 and is the main shopping centre in North Ayrshire. The property is prominently situated on the A736, the main arterial route from the A78 to Irvine Town Centre. The Turf Hotel adjoins the property, with East Road Retail Park also located close by, housing occupiers including Boots, Argos and Barnardo's. Other nearby occupiers include Aldi, Kwik Fit and Co-operative Funeral Care.