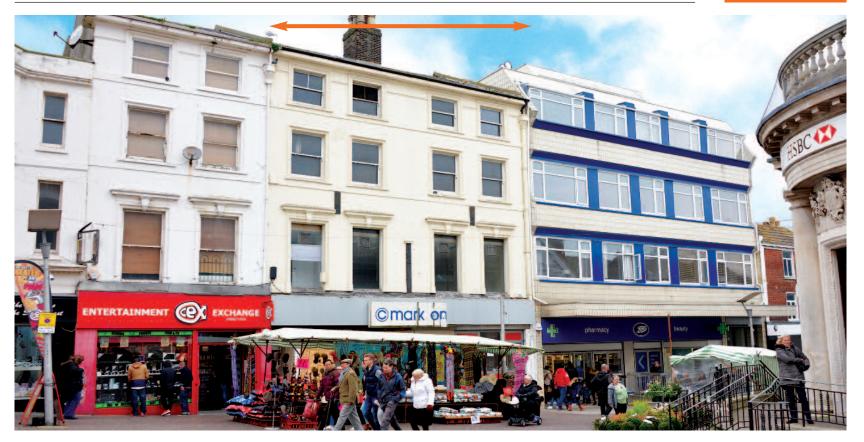

# 28-30 Sandgate Road,

## Situation

The property is prominently situated on the north side of pedestrianised Sandgate Road, Folkestone's principal retailing thoroughfare in the heart of the town centre. The property benefits from being adjacent to Alexandra Gardens providing access to the Bouverie Place Shopping Centre, which houses occupiers including Next, Primark, TK Maxx and New Look. Other nearby occupiers include Debenhams, Boots the Chemist, Costa, WH Smith, Superdrug and Waterstones

The property comprises ground floor retail accommodation with ancillary accommodation in the basement and first floor. Additionally, there is self-contained ancillary accommodation on the second and third floors