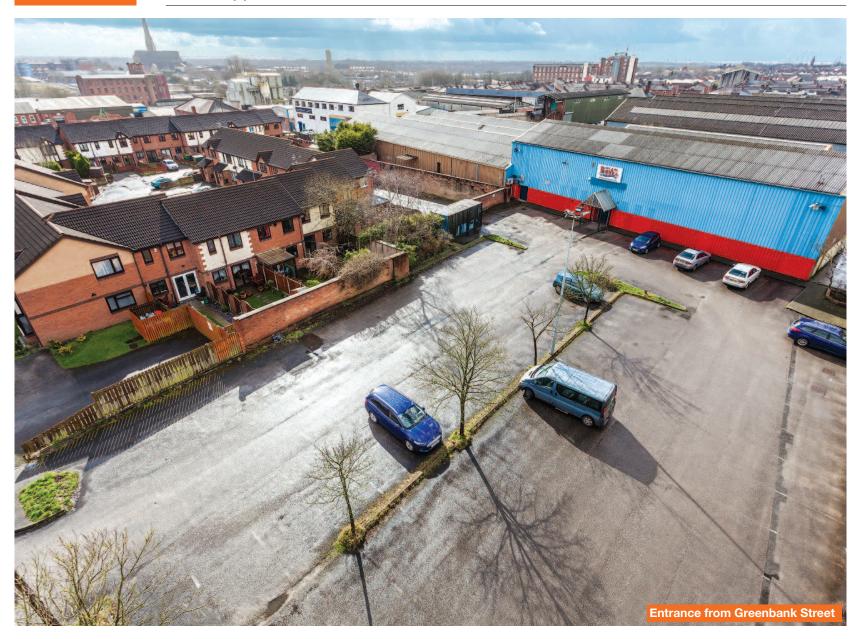

#### Situation

The property is located in a mixed commercial and residential area on the western side of Greenbank Street, between Ripon Street and Eldon Street, approximately one mile north-east of Preston City Centre. Other occupiers in the area include Jewson, Complete Bathrooms and Kitchens, Enterprise Rent-A-Car and a number of independent trade counter occupiers, as well as being within walking distance of The University of Central Lancashire (UCLAN).

### Description

The property comprises a bowling alley with 24 bowling lanes, bar/dining area and children's party room with ancillary accommodation at first floor. The property has a site area of approximately 1.2 acres with a site coverage of c. 50% and provides car parking for approximately 70 cars.