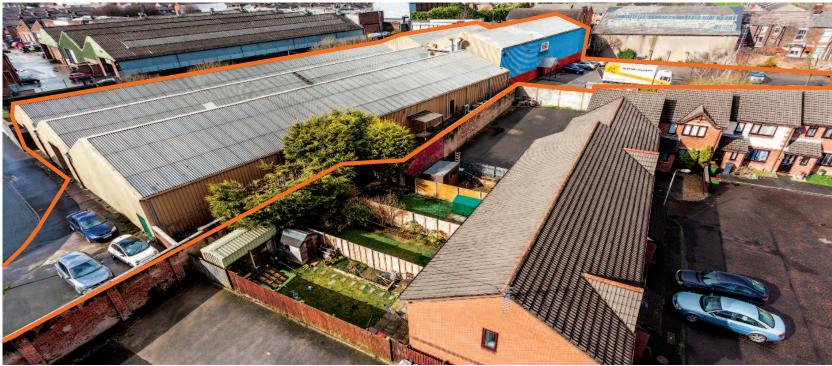

### Description

The property comprises a bowling alley with 24 bowling lanes, bar/dining area and children's party room with ancillary accommodation at first floor. The property has a site area of approximately 1.2 acres with a site coverage of c. 50% and provides car parking for approximately 70 cars.

### Tenure

(2) Majority Freehold. The majority of the property is held freehold with part of the yard area being held long leasehold for a term of 1000 years from 02/05/1860 until 01/05/2860 at a nominal rent. Please see the Legal Pack for further information.