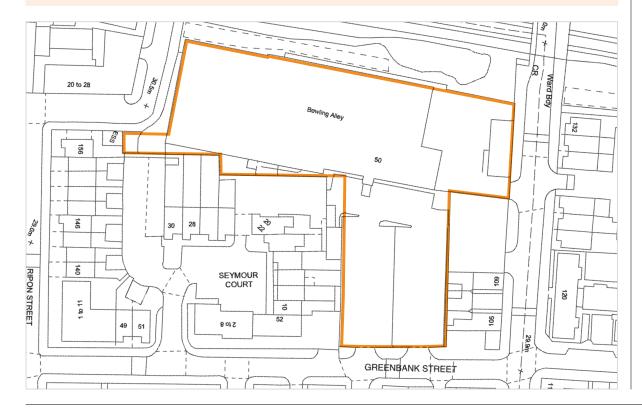

### Description

The property comprises a bowling alley with 24 bowling lanes, bar/dining area and children's party room with ancillary accommodation at first floor. The property has a site area of approximately 1.2 acres with a site coverage of c. 50% and provides car parking for approximately 70 cars.

### Tenure

(2) Majority Freehold. The majority of the property is held freehold with part of the yard area being held long leasehold for a term of 1000 years from 02/05/1860 until 01/05/2860 at a nominal rent. Please see the Legal Pack for further information.