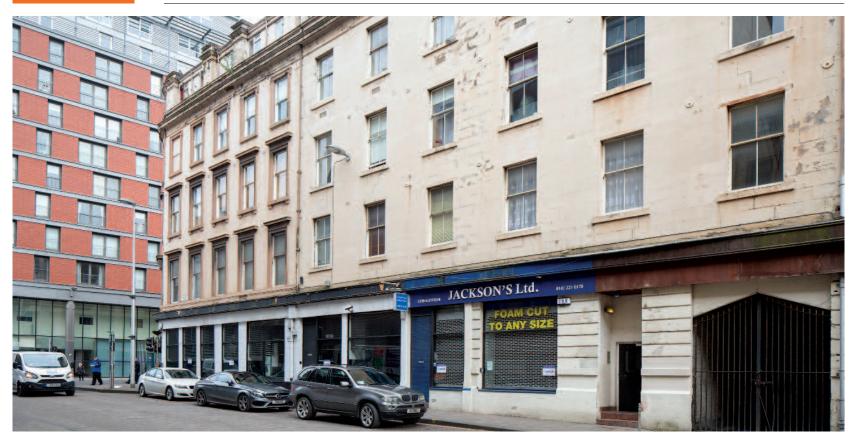

## Situation

Glasgow is the largest City in Scotland with a population of approximately 1.2 million. The property is situated on the east side of James Watt Street, just south of its junction with Argyle Street, one of the principal retailing streets in the City. Nearby occupiers include Tesco Express, Costa, Premier Inn and William Hill. Glasgow Central Station is situated some 320 metres to the east of the property.

## Description

The property comprises a ground floor retail unit and forms part of a larger building with residential use on the upper parts.

## **Tenancy and accommodation**

| Floor Use |        | Floor Areas<br>(Approx) |           | Possession        |
|-----------|--------|-------------------------|-----------|-------------------|
| Ground    | Retail | 87.61 sq m              | 943 sq ft | VACANT POSSESSION |
| Totals    |        | 87.61 sq m              | 943 sq ft |                   |