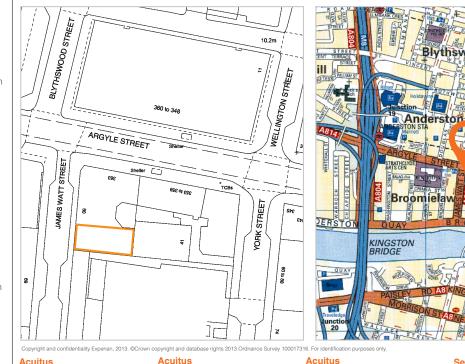

#### Location

Miles: 47 miles west of Edinburgh Roads: M8

- Rail: Glasgow Central Station,
- Glasgow Queens Street Station
- Glasgow International Airport (9 miles west) Air:

## Situation

Glasgow is the largest City in Scotland with a population of approximately 1.2 million. The property is situated on the east side of James Watt Street, just south of its junction with Argyle Street, one of the principal retailing streets in the City. Nearby occupiers include Tesco Express, Costa, Premier Inn and William Hill. Glasgow Central Station is situated some 320 metres to the east of the property.