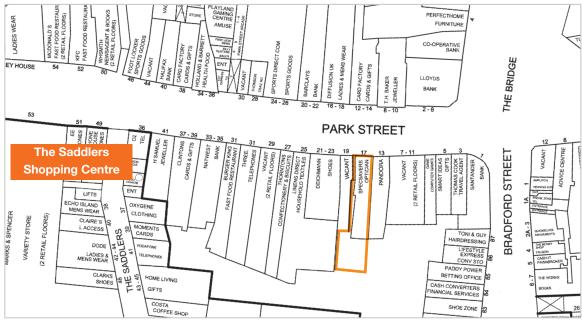

#### Situation

The property is situated in a prime retailing position on the western side of the pedestrianised Park Street, near to The Saddlers Shopping Centre in the heart of the town centre. Nearby occupiers include Marks & Spencer, Primark, Boots the Chemist, Costa, Superdrug and Sports Direct. The nearby Saddlers Shopping Centre car park provides car parking for approximately 480 cars.