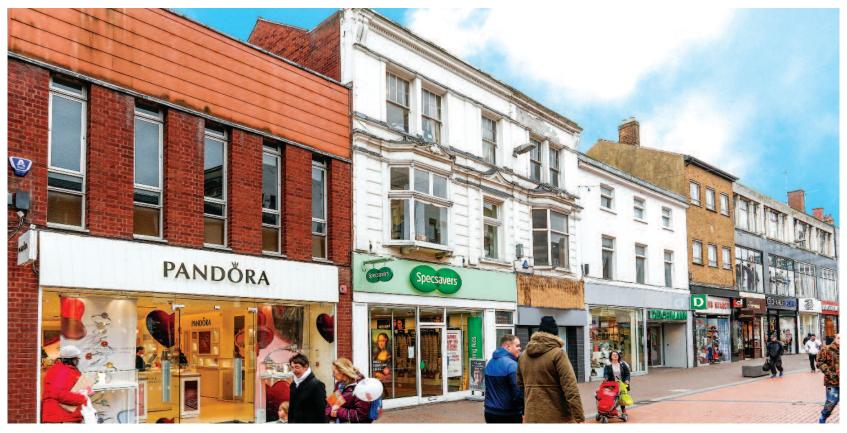

#### Situation

The property is situated in a prime retailing position on the western side of the pedestrianised Park Street, near to The Saddlers Shopping Centre in the heart of the town centre. Nearby occupiers include Marks & Spencer, Primark, Boots the Chemist, Costa, Superdrug and Sports Direct. The nearby Saddlers Shopping Centre car park provides car parking for approximately 480 cars.

#### Description

The property comprises a ground floor shop with consultation rooms and ancillary accommodation on the first and second floors.