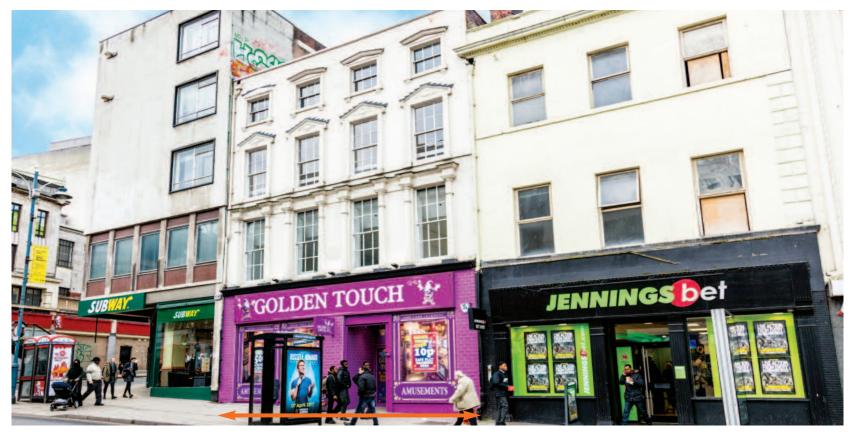

### Situation

Air:

Haymarket is a prominent shopping thoroughfare in Sheffield City Centre. The property is situated on the western side, close to its junction with King Street. Nearby occupiers include Primark, Premier Inn, Wilko and Co-operative Food, with Sheffield Hallam University also in close proximity.

#### Description

The property comprises a ground floor retail unit currently trading as an adult gaming centre with ancillary accommodation on first, second and third floors.

## **Tenancy and accommodation**

| Floor                     | Use                                                           | Floor Areas<br>(Approx)                               |               | Tenant                                                          | Term | Rent p.a.x. | Review/<br>(Reversion)                     |
|---------------------------|---------------------------------------------------------------|-------------------------------------------------------|---------------|-----------------------------------------------------------------|------|-------------|--------------------------------------------|
| Ground First Second Third | Adult Gaming<br>Centre<br>Ancillary<br>Ancillary<br>Ancillary | 119.00 sq m<br>96.00 sq m<br>75.00 sq m<br>88.00 sq m |               | S.A.L HOLDINGS<br>LIMITED t/a Golden<br>Touch Amusements<br>(1) |      | £42,500     | 28/09/2020 and<br>5 yearly<br>(27/09/2035) |
| Total                     |                                                               | 378.00 sq m                                           | (4,068 sq ft) |                                                                 |      | £42,500     |                                            |