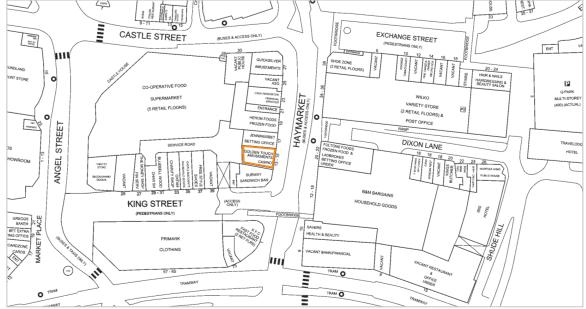

### Situation

Air:

Haymarket is a prominent shopping thoroughfare in Sheffield City Centre. The property is situated on the western side, close to its junction with King Street. Nearby occupiers include Primark, Premier Inn, Wilko and Co-operative Food, with Sheffield Hallam University also in close proximity.