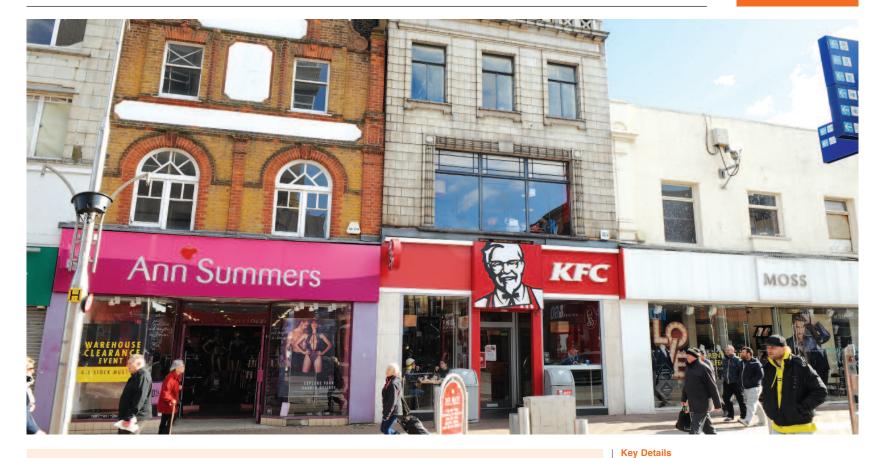

## Seller's Solicitors: Olswang LLP **Gaye King** +44 (0)20 7071 7341

gaye.king@olswang.com

- · Let to Kefco Sales Limited t/a KFC on a recently renewed lease
- · Prominent position on pedestrianised High Street
- · Situated equidistant between The Victoria and The **Royals Shopping Centres**
- · Nearby occupiers include Moss Menswear, Specsavers, McDonald's, Waterstones, Superdrug and Marks & Spencer

Air: London Southend Airport

The property is located in the heart of Southend's busy central shopping area, in a prominent position on the east side of the pedestrianised High Street. The property benefits from excellent footfall, being situated equidistant between The Victoria Shopping Centre to the north and The Royals Shopping Centre to the south. Nearby occupiers include Moss Menswear, Specsavers, McDonald's, Waterstones, Superdrug and Marks &

### Description

The property comprises ground floor retail accommodation with ancillary accommodation on the first, second and third floors