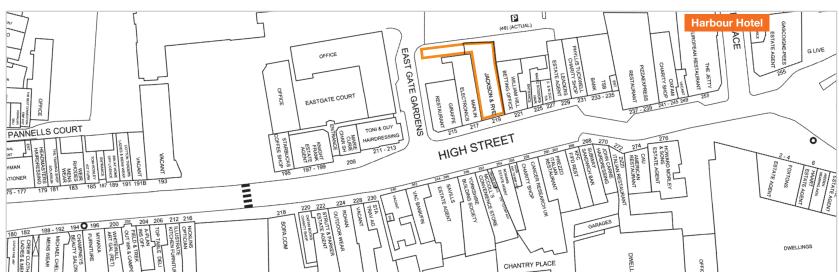

#### Situation

Guildford is a popular London commuter town in the affluent county of Surrey. The property is prominently situated on the northern side of the High Street, in a predominantly leisure dominated pitch around a three minute walk from the pedestrianised High Street thoroughfare. To the rear of the property is the High Street car park, which provides parking for approximately 49 cars. Nearby occupiers include CAU, Pizza Express, Giraffe and Zizzi, with G Live Entertainment Centre and the 4\* luxury Guildford Harbour Hotel also located nearby.