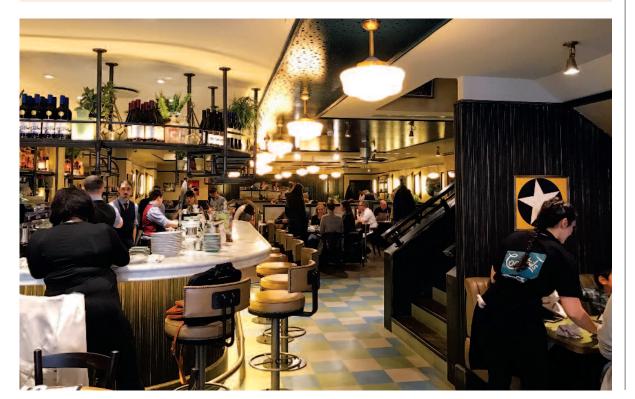

- (1) Jackson & Rye first opened its doors in Soho in 2013 providing home cooked American style food, and now has another 4 restaurants
- across London. Jackson & Rye are a subsidiary of Cote Restaurants Group Holdings Limited.

#### Description

The property comprises a three storey building with restaurant accommodation on the ground and first floors and ancillary, office and plant accommodation on the second floor.