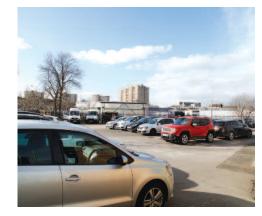

### Description

The property comprises a secure car and van hire compound benefiting from a regular and level site of approximately 0.19 hectares (0.47 acres) with a tarmacadam and concrete surface and approximately 52 car parking spaces. The property also benefits from a modern single storey building providing a customer service centre.