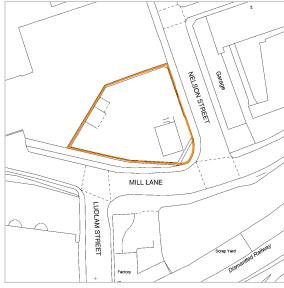

### Location

Miles: 10 miles west of Leeds

35 miles north-east of Manchester

Roads: M62, M606, A650, A658 Rail:

Bradford Interchange Railway Station Air: Leeds Bradford Airport

The property, located some 0.5 miles south of Bradford City Centre, is situated in a prominent position on the west side of Nelson Street, at its roundabout junction with Mill Lane, in a predominantly industrial location.

### Description

The property comprises a secure car and van hire compound benefiting from a regular and level site of approximately 0.19 hectares (0.47 acres) with a tarmacadam and concrete surface and approximately 52 car parking spaces. The property also benefits from a modern single storey building providing a customer service centre.