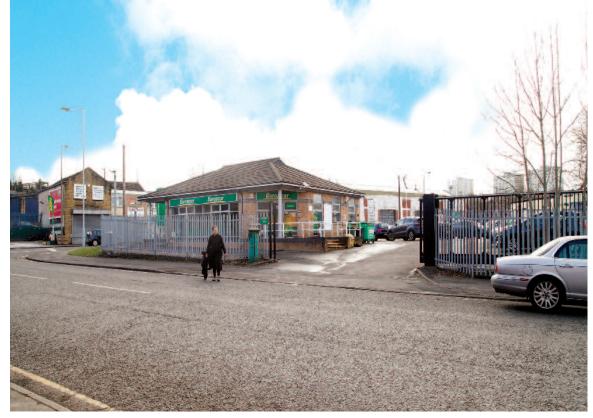

### Location

Miles: 10 miles west of Leeds

35 miles north-east of Manchester

Roads: M62, M606, A650, A658 Rail:

Bradford Interchange Railway Station Air: Leeds Bradford Airport

The property, located some 0.5 miles south of Bradford City Centre, is situated in a prominent position on the west side of Nelson Street, at its roundabout junction with Mill Lane, in a predominantly industrial location.

### Description

The property comprises a secure car and van hire compound benefiting from a regular and level site of approximately 0.19 hectares (0.47 acres) with a tarmacadam and concrete surface and approximately 52 car parking spaces. The property also benefits from a modern single storey building providing a customer service centre.